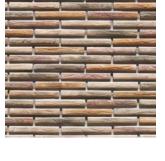

## APPLICATION: MORTARED

\*\*Colors shown above are provided to demonstrate the colors and shades available.

COLORS ARE ONLY APPROXIMATE. Variations in colors and shades are as true as the printing process allows.

Please refer to actual samples for the best matching results.

Blanc

Buff

Cafe

Charcoal

Grey

Pueblo Bonito

Rosse

Vino

Attic

Cava

Santa Fe

COLORS AVAILABLE: ATTIC, CAVA, SANTA FE