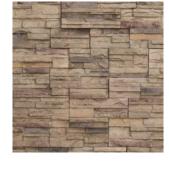

## CANYON STONE

Chardonnay

Cream

Grey

Manny

Montana

Quebec

Ranch

SantaFe

WestHills

COLORS AVAILABLE: CHARDONNAY, CREAM, GREY, MANNY, MONTANA, QUEBEC, RANCH, SANTA FE, WESTHILLS

## APPLICATION: MORTARED

\*\*Colors shown above are provided to demonstrate the colors and shades available. COLORS ARE ONLY APPROXIMATE. Variations in colors and shades are as true as the printing process allows.