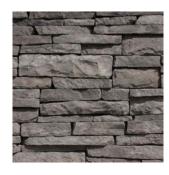

## APPLICATION: MORTARED

\*\*Colors shown above are provided to demonstrate the colors and shades available.

COLORS ARE ONLY APPROXIMATE. Variations in colors and shades are as true as the printing process allows.

Please refer to actual samples for the best matching results.

17.

Caramel

County

Grey

COLORS AVAILABLE: CARAMEL, COUNTY, GREY