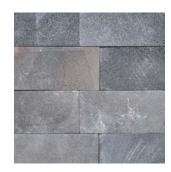

## CANYON STONE

Chardonnay

Cream

Grey

Manny

Montana

Quebec

Ranch

SantaFe

WestHills

COLORS AVAILABLE: CHARDONNAY, CREAM, GREY, MANNY, MONTANA, QUEBEC, RANCH, SANTA FE, WESTHILLS

## APPLICATION: MORTARED

\*\*Colors shown above are provided to demonstrate the colors and shades available. COLORS ARE ONLY APPROXIMATE. Variations in colors and shades are as true as the printing process allows.