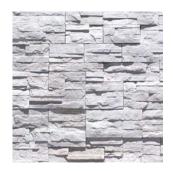

## APPLICATION: MORTARED

\*\*Colors shown above are provided to demonstrate the colors and shades available.
COLORS ARE ONLY APPROXIMATE. Variations in colors and shades are as true as the printing process allows.

Please refer to actual samples for the best matching results.

Cafe

Chardonnay

Dubai

Graphite

Southwest

White

COLORS AVAILABLE: CAFE, CHARDONNAY, DUBAI, GRAPHITE, SOUTHWEST, WHITE

## APPLICATION: MORTARED

\*\*Colors shown above are provided to demonstrate the colors and shades available. COLORS ARE ONLY APPROXIMATE. Variations in colors and shades are as true as the printing process allows. Please refer to actual samples for the best matching results.