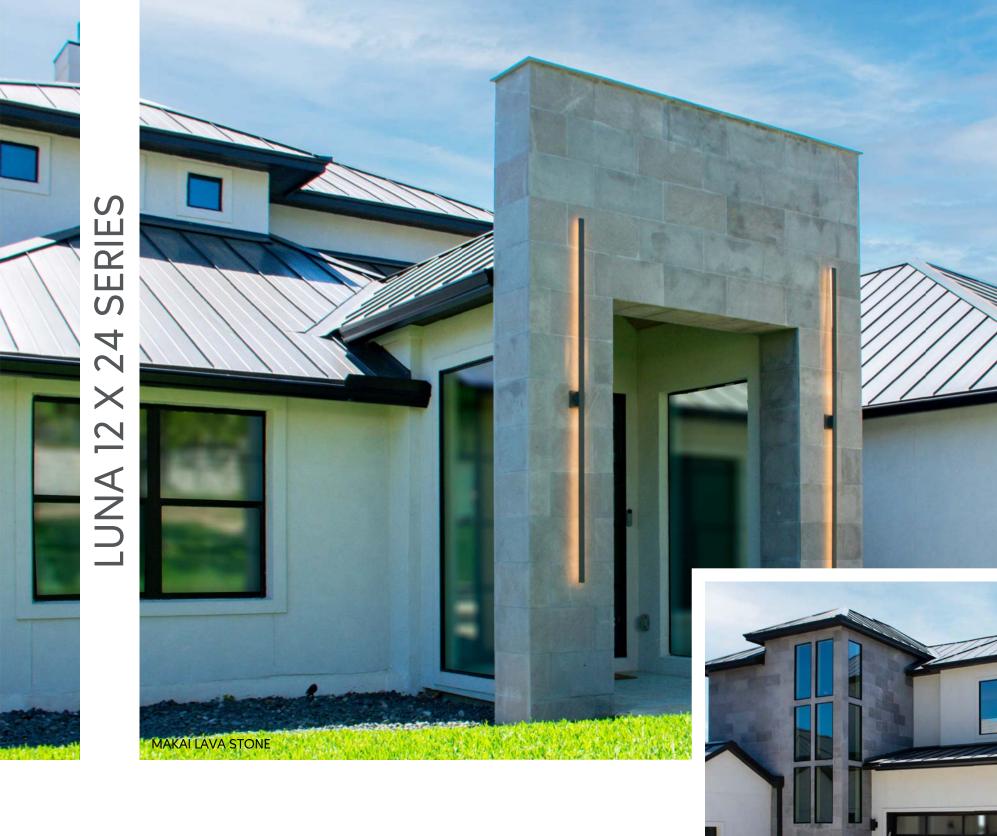

# STONA DESIGNER

Sherpa Argento

Vulcano Graphite

Sherpa Ebony

Vulcano Helena

WoodStone Birch WoodStone Cafe WoodStone Mocha

PRODUCTS AVAILABLE: WOODSTONE BIRCH, WOODSTONE CAFE, WOODSTONE MOCHA

### APPLICATION: DRY STACKED

\*\*Colors shown above are provided to demonstrate the colors and shades available. COLORS ARE ONLY APPROXIMATE. Variations in colors and shades are as true as the printing process allows. Please refer to actual samples for the best matching results.