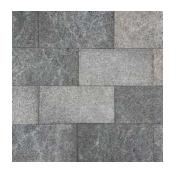

## $\overline{\mathbf{m}}$ $\Box$

COLORS AVAILABLE: CARAMEL, CHARCOAL, CHARDONNAY, DIAMOND, HILL COUNTRY, MULH, NATURAL, RAY, SHADOW, SIERRA, WEST HILLS

## APPLICATION: MORTARED/DRY STACKED

\*\*Colors shown above are provided to demonstrate the colors and shades available. COLORS ARE ONLY APPROXIMATE. Variations in colors and shades are as true as the printing process allows. Please refer to actual samples for the best matching results.

Caramel

Charcoal

Chardonnay

Diamond

Hill Country

Mulh

Natural

Ray

22. 21.

Shadow

Sierra

West Hills

COLORS AVAILABLE: CALABRIA, CHARCOAL, CHARDONNAY, CHOCOLATE, DESERT, QUEBEC, SILVER, SOUTHWEST, SPRINGS, TERRACOTA