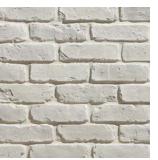

## APPLICATION: MORTARED

\*\*Colors shown above are provided to demonstrate the colors and shades available.

COLORS ARE ONLY APPROXIMATE. Variations in colors and shades are as true as the printing process allows.

Please refer to actual samples for the best matching results.

Blanc

Buff

Cafe

Charcoal

Grey

Pueblo Bonito

Rosse

Vino

Attic

Cava

Santa Fe

COLORS AVAILABLE: ATTIC, CAVA, SANTA FE