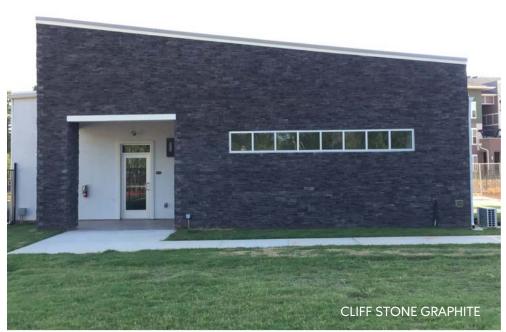

## APPLICATION: MORTARED

\*\*Colors shown above are provided to demonstrate the colors and shades available.
COLORS ARE ONLY APPROXIMATE. Variations in colors and shades are as true as the printing process allows.

Please refer to actual samples for the best matching results.

Cafe

Chardonnay

Dubai

Graphite

Southwest

White

COLORS AVAILABLE: CAFE, CHARDONNAY, DUBAI, GRAPHITE, SOUTHWEST, WHITE

## APPLICATION: MORTARED

\*\*Colors shown above are provided to demonstrate the colors and shades available. COLORS ARE ONLY APPROXIMATE. Variations in colors and shades are as true as the printing process allows. Please refer to actual samples for the best matching results.