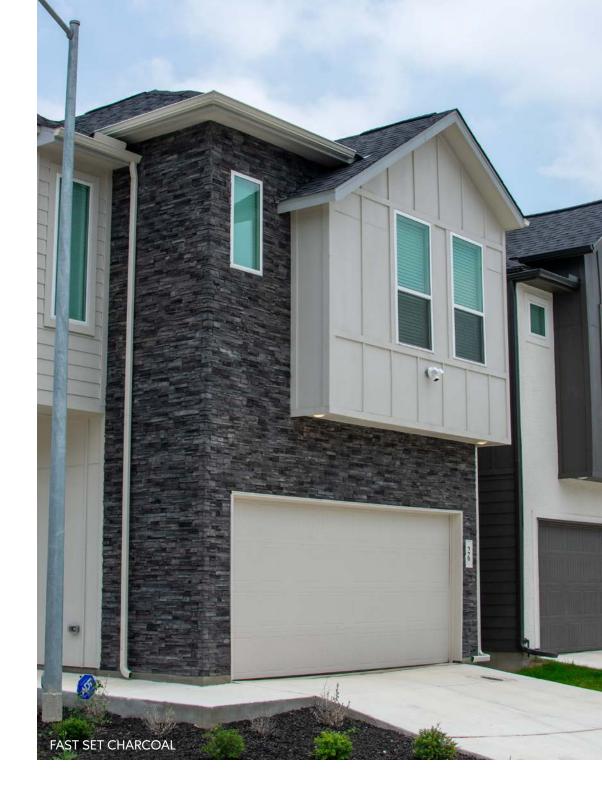

## $\overline{\mathbf{m}}$ $\Box$

COLORS AVAILABLE: CARAMEL, CHARCOAL, CHARDONNAY, DIAMOND, HILL COUNTRY, MULH, NATURAL, RAY, SHADOW, SIERRA, WEST HILLS

## APPLICATION: MORTARED/DRY STACKED

\*\*Colors shown above are provided to demonstrate the colors and shades available. COLORS ARE ONLY APPROXIMATE. Variations in colors and shades are as true as the printing process allows. Please refer to actual samples for the best matching results.

Caramel

Charcoal

Chardonnay

Diamond

Hill Country

Mulh

Natural

Ray

22. 21.

Shadow

Sierra

West Hills

COLORS AVAILABLE: CALABRIA, CHARCOAL, CHARDONNAY, CHOCOLATE, DESERT, QUEBEC, SILVER, SOUTHWEST, SPRINGS, TERRACOTA