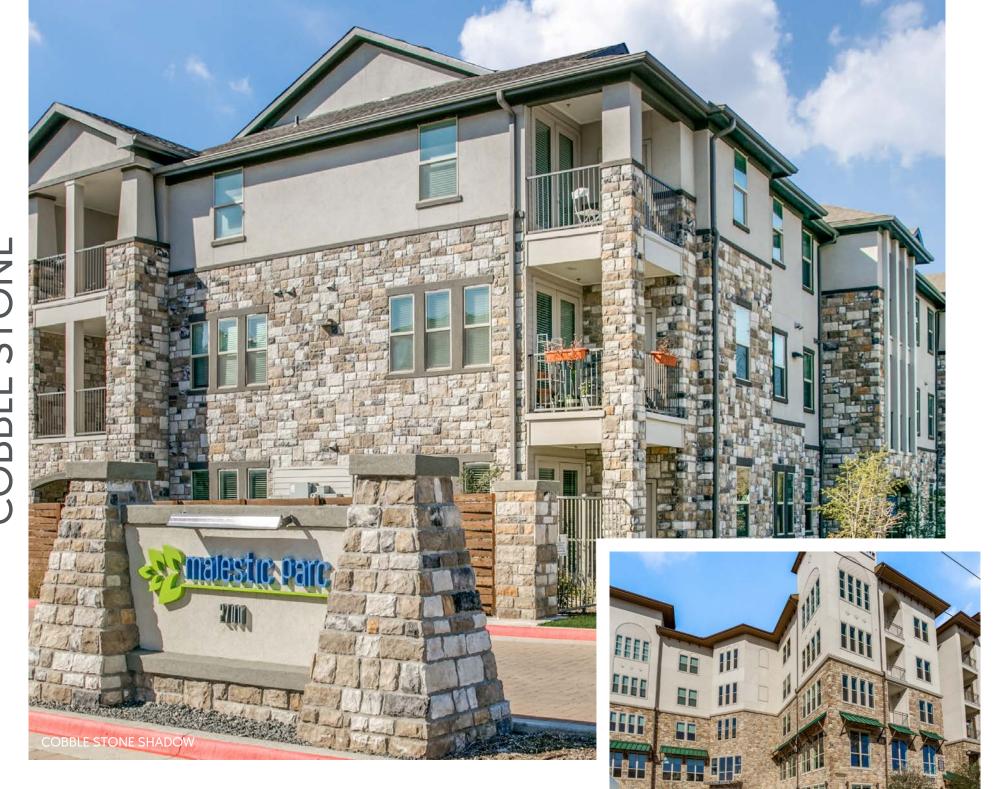

## $\overline{\mathbf{m}}$ $\Box$

COLORS AVAILABLE: CARAMEL, CHARCOAL, CHARDONNAY, DIAMOND, HILL COUNTRY, MULH, NATURAL, RAY, SHADOW, SIERRA, WEST HILLS

## APPLICATION: MORTARED/DRY STACKED

\*\*Colors shown above are provided to demonstrate the colors and shades available. COLORS ARE ONLY APPROXIMATE. Variations in colors and shades are as true as the printing process allows. Please refer to actual samples for the best matching results.

Caramel

Charcoal

Chardonnay

Diamond

Hill Country

Mulh

Natural

Ray

22. 21.

Shadow

Sierra

West Hills

COLORS AVAILABLE: CALABRIA, CHARCOAL, CHARDONNAY, CHOCOLATE, DESERT, QUEBEC, SILVER, SOUTHWEST, SPRINGS, TERRACOTA