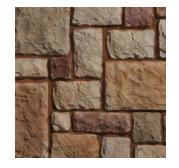

## $\overline{\mathbf{m}}$ $\Box$

COLORS AVAILABLE: CARAMEL, CHARCOAL, CHARDONNAY, DIAMOND, HILL COUNTRY, MULH, NATURAL, RAY, SHADOW, SIERRA, WEST HILLS

## APPLICATION: MORTARED/DRY STACKED

\*\*Colors shown above are provided to demonstrate the colors and shades available. COLORS ARE ONLY APPROXIMATE. Variations in colors and shades are as true as the printing process allows. Please refer to actual samples for the best matching results.

Caramel

Charcoal

Chardonnay

Diamond

Hill Country

Mulh

Natural

Ray

22. 21.

Shadow

Sierra

West Hills

COLORS AVAILABLE: CALABRIA, CHARCOAL, CHARDONNAY, CHOCOLATE, DESERT, QUEBEC, SILVER, SOUTHWEST, SPRINGS, TERRACOTA