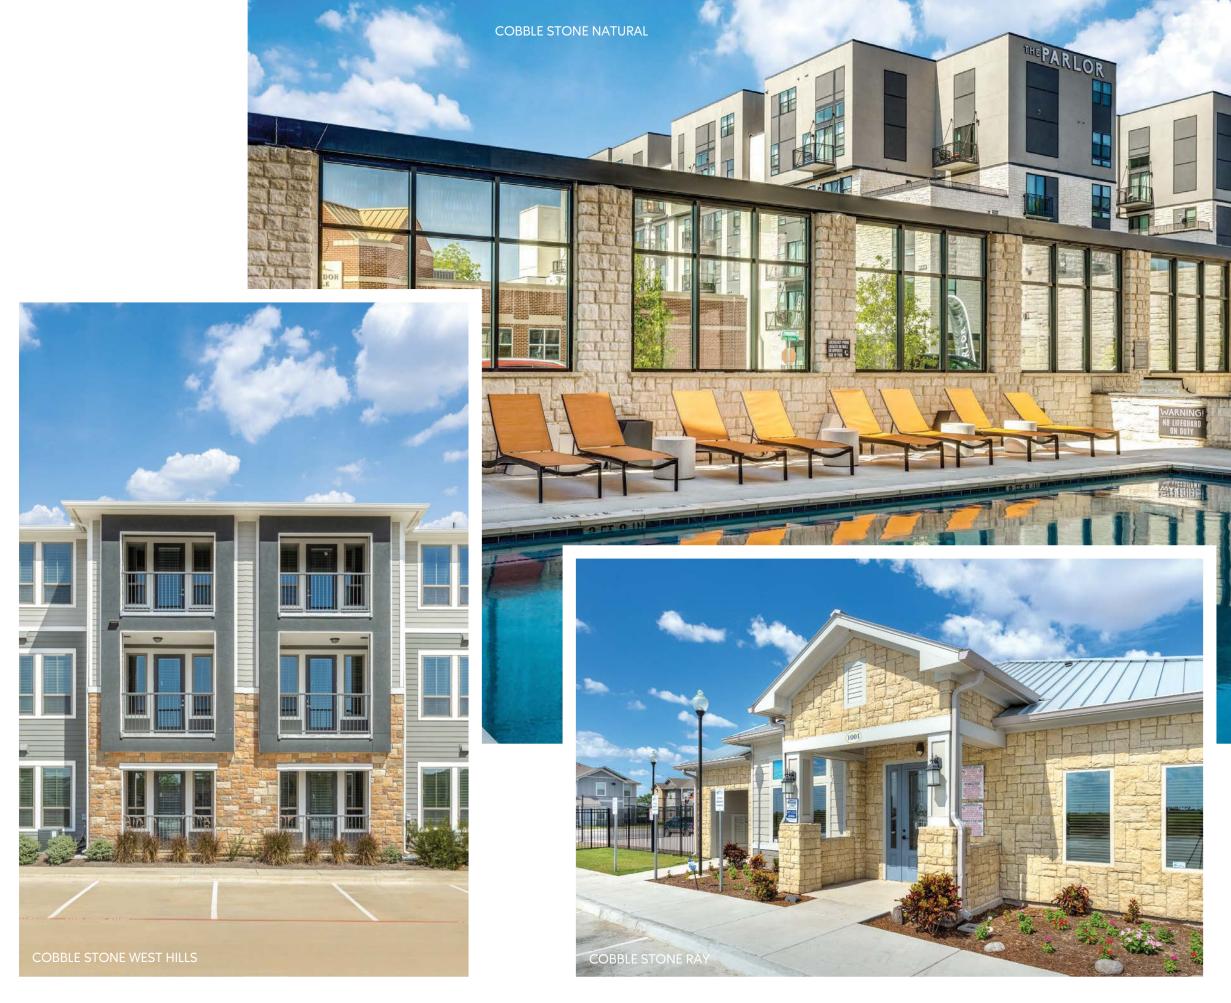

## $\overline{\mathbf{m}}$ $\Box$

COLORS AVAILABLE: CARAMEL, CHARCOAL, CHARDONNAY, DIAMOND, HILL COUNTRY, MULH, NATURAL, RAY, SHADOW, SIERRA, WEST HILLS

## APPLICATION: MORTARED/DRY STACKED

\*\*Colors shown above are provided to demonstrate the colors and shades available. COLORS ARE ONLY APPROXIMATE. Variations in colors and shades are as true as the printing process allows. Please refer to actual samples for the best matching results.

Caramel

Charcoal

Chardonnay

Diamond

Hill Country

Mulh

Natural

Ray

22. 21.

Shadow

Sierra

West Hills

COLORS AVAILABLE: CALABRIA, CHARCOAL, CHARDONNAY, CHOCOLATE, DESERT, QUEBEC, SILVER, SOUTHWEST, SPRINGS, TERRACOTA