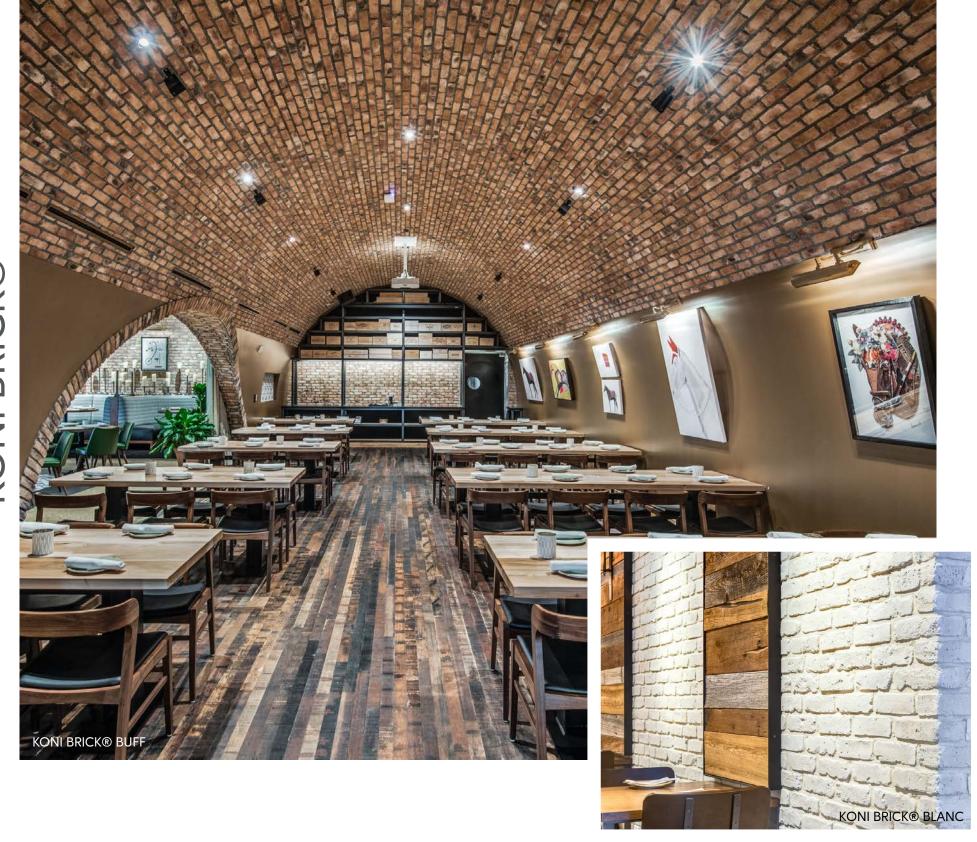

## APPLICATION: MORTARED

\*\*Colors shown above are provided to demonstrate the colors and shades available.

COLORS ARE ONLY APPROXIMATE. Variations in colors and shades are as true as the printing process allows.

Please refer to actual samples for the best matching results.

Blanc

Buff

Cafe

Charcoal

Grey

Pueblo Bonito

Rosse