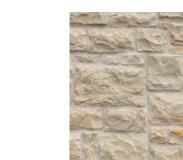

## APPLICATION: MORTARED

\*\*Colors shown above are provided to demonstrate the colors and shades available. COLORS ARE ONLY APPROXIMATE. Variations in colors and shades are as true as the printing process allows. Please refer to actual samples for the best matching results.

New Jersey

11.

Chocolate

Hacienda

Mesa Grey

New Jersey

Santa Fe