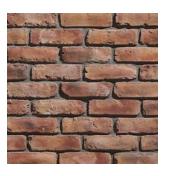

## APPLICATION: MORTARED

\*\*Colors shown above are provided to demonstrate the colors and shades available. COLORS ARE ONLY APPROXIMATE. Variations in colors and shades are as true as the printing process allows. Please refer to actual samples for the best matching results.

New Jersey

11.

Chocolate

Hacienda

Mesa Grey

New Jersey

Santa Fe