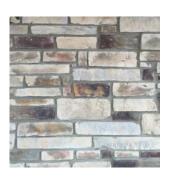

## MOUNTAIN Ш DG П

Cedar

Chardonnay

County

Desert

COLORS AVAILABLE: CALABRIA, CEDAR, CHARDONNAY, COUNTY, DESERT

## APPLICATION: MORTARED/DRY STACKED

38.

\*\*Colors shown above are provided to demonstrate the colors and shades available. COLORS ARE ONLY APPROXIMATE. Variations in colors and shades are as true as the printing process allows. Please refer to actual samples for the best matching results.