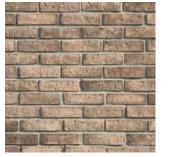

## APPLICATION: MORTARED

\*\*Colors shown above are provided to demonstrate the colors and shades available.

COLORS ARE ONLY APPROXIMATE. Variations in colors and shades are as true as the printing process allows.

Please refer to actual samples for the best matching results.

12.

CORK BRICK NEW JERSEY