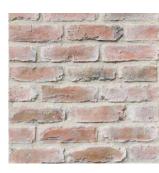

## APPLICATION: MORTARED

\*\*Colors shown above are provided to demonstrate the colors and shades available. COLORS ARE ONLY APPROXIMATE. Variations in colors and shades are as true as the printing process allows. Please refer to actual samples for the best matching results.

## ARABIAN

Aurora

Cardinal Red

Chicago

Graphite

Intense Red

Mission

Queens

Studio

COLORS AVAILABLE: AURORA, CARDINAL RED, CHICAGO, GRAPHITE, INTENSE RED, MISSION, NEW JERSEY, QUEENS, STUDIO