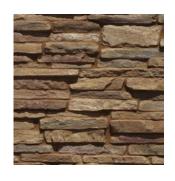

New Jersey

11.

Chocolate

Hacienda

Mesa Grey

New Jersey

Santa Fe

## APPLICATION: MORTARED

\*\*Colors shown above are provided to demonstrate the colors and shades available.

COLORS ARE ONLY APPROXIMATE. Variations in colors and shades are as true as the printing process allows.

Please refer to actual samples for the best matching results.

12.

CORK BRICK NEW JERSEY