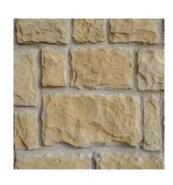

## APPLICATION: MORTARED

\*\*Colors shown above are provided to demonstrate the colors and shades available.

COLORS ARE ONLY APPROXIMATE. Variations in colors and shades are as true as the printing process allows.

Please refer to actual samples for the best matching results.

12.

CORK BRICK NEW JERSEY