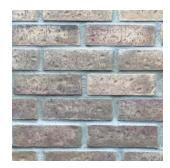

## APPLICATION: MORTARED

\*\*Colors shown above are provided to demonstrate the colors and shades available.

COLORS ARE ONLY APPROXIMATE. Variations in colors and shades are as true as the printing process allows.

Please refer to actual samples for the best matching results.

12.

CORK BRICK NEW JERSEY