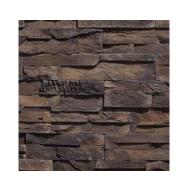

22. 21.

Shadow

Sierra

West Hills

COLORS AVAILABLE: CALABRIA, CHARCOAL, CHARDONNAY, CHOCOLATE, DESERT, QUEBEC, SILVER, SOUTHWEST, SPRINGS, TERRACOTA

## APPLICATION: DRY STACKED

\*\*Colors shown above are provided to demonstrate the colors and shades available.
COLORS ARE ONLY APPROXIMATE. Variations in colors and shades are as true as the printing process allows.
Please refer to actual samples for the best matching results.

Calabria

Charcoal

Silver

Springs

Chocolate

Quebec

Southwest

Terracota