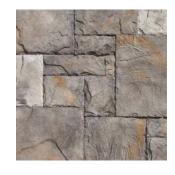

## APPLICATION: MORTARED

\*\*Colors shown above are provided to demonstrate the colors and shades available. COLORS ARE ONLY APPROXIMATE. Variations in colors and shades are as true as the printing process allows. Please refer to actual samples for the best matching results.

## $\overline{\mathbf{m}}$ $\Box$

COLORS AVAILABLE: CARAMEL, CHARCOAL, CHARDONNAY, DIAMOND, HILL COUNTRY, MULH, NATURAL, RAY, SHADOW, SIERRA, WEST HILLS