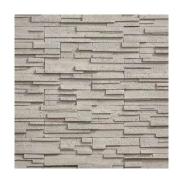

## CANYON STONE

Chardonnay

Cream

Grey

Manny

Montana

Quebec

Ranch

SantaFe

WestHills

COLORS AVAILABLE: CHARDONNAY, CREAM, GREY, MANNY, MONTANA, QUEBEC, RANCH, SANTA FE, WESTHILLS

## APPLICATION: MORTARED

\*\*Colors shown above are provided to demonstrate the colors and shades available. COLORS ARE ONLY APPROXIMATE. Variations in colors and shades are as true as the printing process allows.