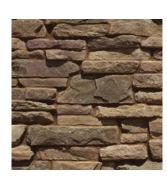

## APPLICATION: MORTARED

\*\*Colors shown above are provided to demonstrate the colors and shades available.

COLORS ARE ONLY APPROXIMATE. Variations in colors and shades are as true as the printing process allows.

Please refer to actual samples for the best matching results.

17.

Caramel

County

Grey

COLORS AVAILABLE: CARAMEL, COUNTY, GREY