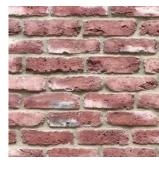

## APPLICATION: MORTARED

\*\*Colors shown above are provided to demonstrate the colors and shades available.

COLORS ARE ONLY APPROXIMATE. Variations in colors and shades are as true as the printing process allows.

Please refer to actual samples for the best matching results.

12.

CORK BRICK NEW JERSEY