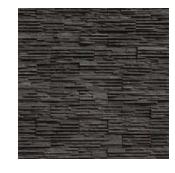

## ARABIAN

Aurora

Cardinal Red

Chicago

Graphite

Intense Red

Mission

Queens

Studio

COLORS AVAILABLE: AURORA, CARDINAL RED, CHICAGO, GRAPHITE, INTENSE RED, MISSION, NEW JERSEY, QUEENS, STUDIO

## APPLICATION: MORTARED

\*\*Colors shown above are provided to demonstrate the colors and shades available. COLORS ARE ONLY APPROXIMATE. Variations in colors and shades are as true as the printing process allows. Please refer to actual samples for the best matching results.