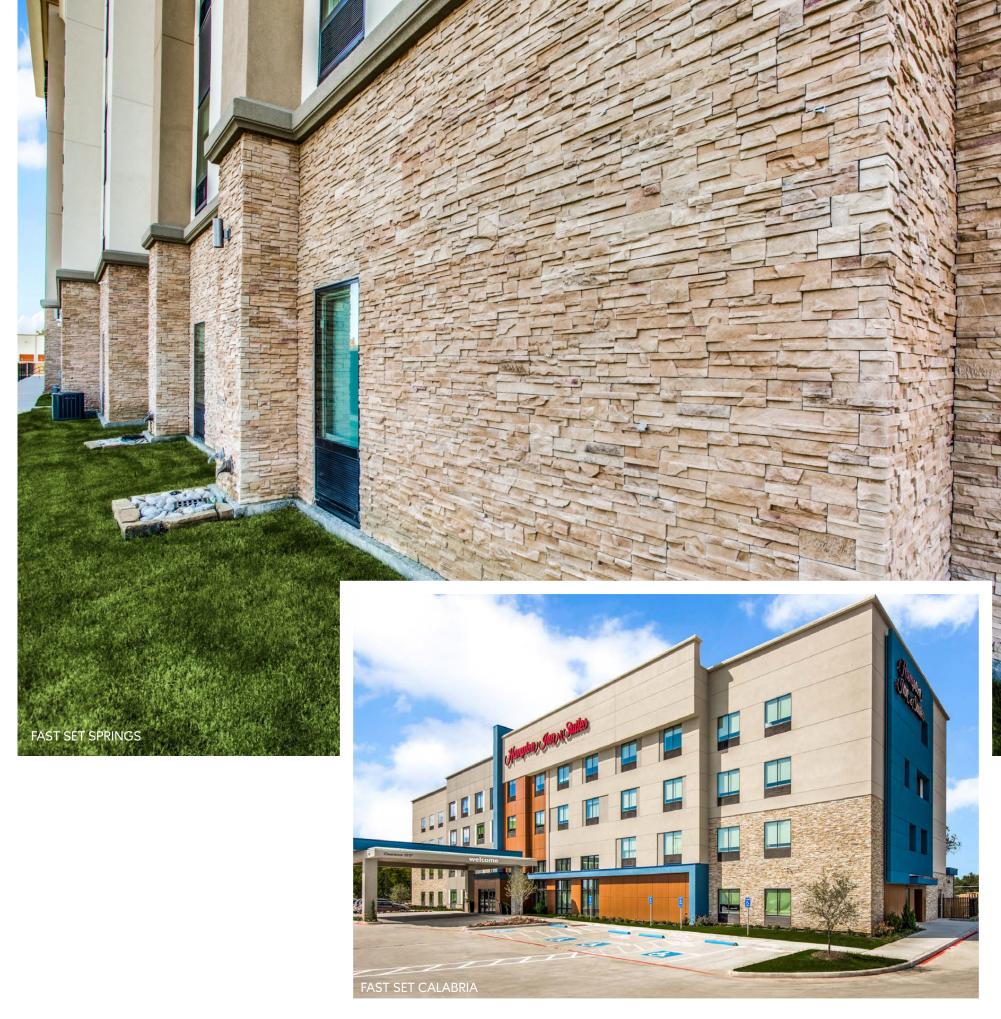

22. 21.

Shadow

Sierra

West Hills

COLORS AVAILABLE: CALABRIA, CHARCOAL, CHARDONNAY, CHOCOLATE, DESERT, QUEBEC, SILVER, SOUTHWEST, SPRINGS, TERRACOTA

## APPLICATION: DRY STACKED

\*\*Colors shown above are provided to demonstrate the colors and shades available.
COLORS ARE ONLY APPROXIMATE. Variations in colors and shades are as true as the printing process allows.
Please refer to actual samples for the best matching results.

Calabria

Charcoal

Silver

Springs

Chocolate

Quebec

Southwest

Terracota