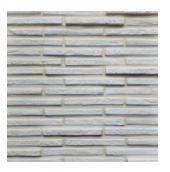

## APPLICATION: MORTARED

\*\*Colors shown above are provided to demonstrate the colors and shades available. COLORS ARE ONLY APPROXIMATE. Variations in colors and shades are as true as the printing process allows. Please refer to actual samples for the best matching results.

## ARABIAN

Aurora

Cardinal Red

Chicago

Graphite

Intense Red

Mission

Queens

Studio

COLORS AVAILABLE: AURORA, CARDINAL RED, CHICAGO, GRAPHITE, INTENSE RED, MISSION, NEW JERSEY, QUEENS, STUDIO