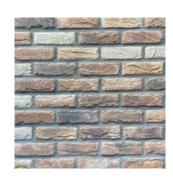

## ARABIAN

Aurora

Cardinal Red

Chicago

Graphite

Intense Red

Mission

Queens

Studio

COLORS AVAILABLE: AURORA, CARDINAL RED, CHICAGO, GRAPHITE, INTENSE RED, MISSION, NEW JERSEY, QUEENS, STUDIO