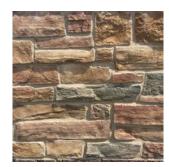

## ARABIAN

Aurora

Cardinal Red

Chicago

Graphite

Intense Red

Mission

Queens

Studio

COLORS AVAILABLE: AURORA, CARDINAL RED, CHICAGO, GRAPHITE, INTENSE RED, MISSION, NEW JERSEY, QUEENS, STUDIO

## APPLICATION: MORTARED

\*\*Colors shown above are provided to demonstrate the colors and shades available. COLORS ARE ONLY APPROXIMATE. Variations in colors and shades are as true as the printing process allows. Please refer to actual samples for the best matching results.