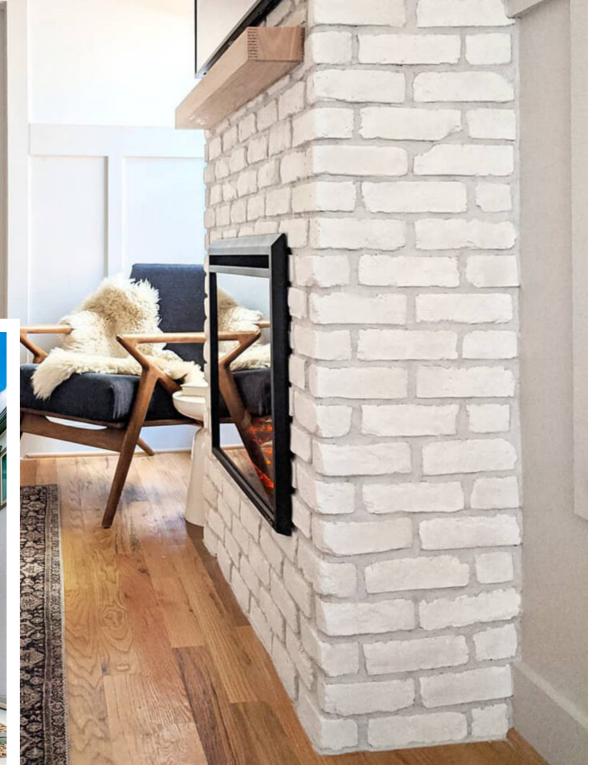

## APPLICATION: MORTARED

\*\*Colors shown above are provided to demonstrate the colors and shades available.

COLORS ARE ONLY APPROXIMATE. Variations in colors and shades are as true as the printing process allows.

Please refer to actual samples for the best matching results.

Blanc

Buff

Cafe

Charcoal

Grey

Pueblo Bonito

Rosse