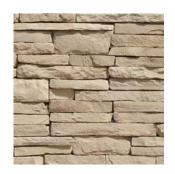

Forest

Graphite

Mojave

Quebec

Sand

COLORS AVAILABLE: FOREST, GRAPHITE, MOJAVE, QUEBEC, SAND

PEAK STONE GRAPHITE

## APPLICATION: MORTARED/DRY STACKED

PEAK STONE

\*\*Colors shown above are provided to demonstrate the colors and shades available. COLORS ARE ONLY APPROXIMATE. Variations in colors and shades are as true as the printing process allows. Please refer to actual samples for the best matching results.