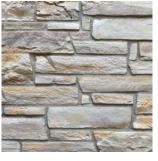

## $\overline{\mathbf{m}}$ $\Box$

COLORS AVAILABLE: CARAMEL, CHARCOAL, CHARDONNAY, DIAMOND, HILL COUNTRY, MULH, NATURAL, RAY, SHADOW, SIERRA, WEST HILLS

## APPLICATION: MORTARED/DRY STACKED

\*\*Colors shown above are provided to demonstrate the colors and shades available. COLORS ARE ONLY APPROXIMATE. Variations in colors and shades are as true as the printing process allows. Please refer to actual samples for the best matching results.

Caramel

Charcoal

Chardonnay

Diamond

Hill Country

Mulh

Natural

Ray

22. 21.

Shadow

Sierra

West Hills

COLORS AVAILABLE: CALABRIA, CHARCOAL, CHARDONNAY, CHOCOLATE, DESERT, QUEBEC, SILVER, SOUTHWEST, SPRINGS, TERRACOTA