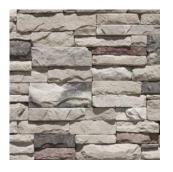

## $\overline{\mathbf{m}}$ $\Box$

COLORS AVAILABLE: CARAMEL, CHARCOAL, CHARDONNAY, DIAMOND, HILL COUNTRY, MULH, NATURAL, RAY, SHADOW, SIERRA, WEST HILLS

## APPLICATION: MORTARED/DRY STACKED

\*\*Colors shown above are provided to demonstrate the colors and shades available. COLORS ARE ONLY APPROXIMATE. Variations in colors and shades are as true as the printing process allows. Please refer to actual samples for the best matching results.

Caramel

Charcoal

Chardonnay

Diamond

Hill Country

Mulh

Natural

Ray

22. 21.

Shadow

Sierra

West Hills

COLORS AVAILABLE: CALABRIA, CHARCOAL, CHARDONNAY, CHOCOLATE, DESERT, QUEBEC, SILVER, SOUTHWEST, SPRINGS, TERRACOTA