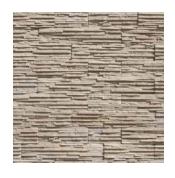

# STONA DESIGNER

Sherpa Argento

Vulcano Graphite

Sherpa Ebony

Vulcano Helena

WoodStone Birch WoodStone Cafe WoodStone Mocha

PRODUCTS AVAILABLE: WOODSTONE BIRCH, WOODSTONE CAFE, WOODSTONE MOCHA

### APPLICATION: DRY STACKED

\*\*Colors shown above are provided to demonstrate the colors and shades available. COLORS ARE ONLY APPROXIMATE. Variations in colors and shades are as true as the printing process allows. Please refer to actual samples for the best matching results.