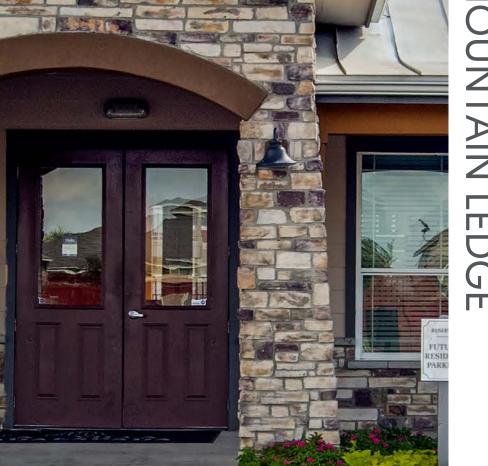

## MOUNTAIN Ш DG П

Cedar

Chardonnay

County

Desert

COLORS AVAILABLE: CALABRIA, CEDAR, CHARDONNAY, COUNTY, DESERT

## APPLICATION: MORTARED/DRY STACKED

38.

\*\*Colors shown above are provided to demonstrate the colors and shades available. COLORS ARE ONLY APPROXIMATE. Variations in colors and shades are as true as the printing process allows. Please refer to actual samples for the best matching results.