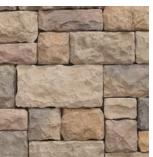

## ARABIAN

Aurora

Cardinal Red

Chicago

Graphite

Intense Red

Mission

Queens

Studio

COLORS AVAILABLE: AURORA, CARDINAL RED, CHICAGO, GRAPHITE, INTENSE RED, MISSION, NEW JERSEY, QUEENS, STUDIO

## APPLICATION: MORTARED

\*\*Colors shown above are provided to demonstrate the colors and shades available. COLORS ARE ONLY APPROXIMATE. Variations in colors and shades are as true as the printing process allows. Please refer to actual samples for the best matching results.