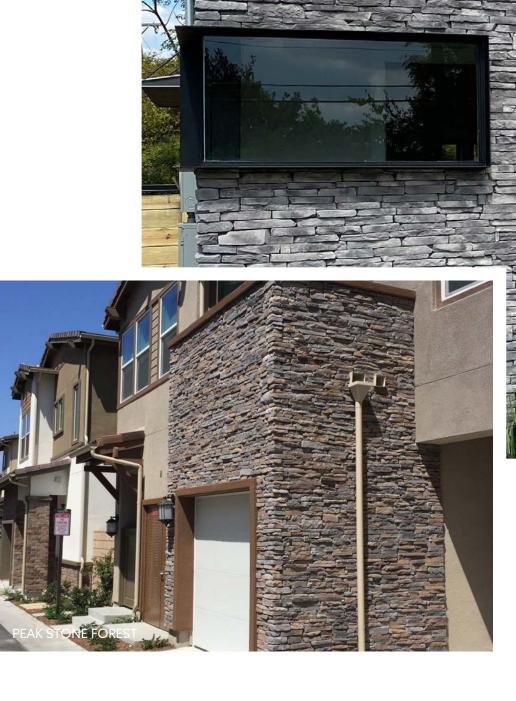

Forest

Graphite

Mojave

Quebec

Sand

COLORS AVAILABLE: FOREST, GRAPHITE, MOJAVE, QUEBEC, SAND

PEAK STONE GRAPHITE

## APPLICATION: MORTARED/DRY STACKED

PEAK STONE

\*\*Colors shown above are provided to demonstrate the colors and shades available. COLORS ARE ONLY APPROXIMATE. Variations in colors and shades are as true as the printing process allows. Please refer to actual samples for the best matching results.

COLORS AVAILABLE: LANAHU LAVA STONE, MAKAI LAVA STONE, MAUKA LAVA STONE, SANEAS STONE

## APPLICATION: MORTARED

41.

allows. Please refer to actual samples for the best matching results.

Lanahu Lava Stone

Makai Lava Stone

Mauka Lava Stone

Saneas Stone

\*\*Colors shown above are provided to demonstrate the colors and shades available. COLORS ARE ONLY APPROXIMATE. Variations in colors and shades are as true as the printing process