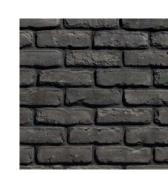

## APPLICATION: MORTARED

\*\*Colors shown above are provided to demonstrate the colors and shades available.

COLORS ARE ONLY APPROXIMATE. Variations in colors and shades are as true as the printing process allows.

Please refer to actual samples for the best matching results.

12.

CORK BRICK NEW JERSEY