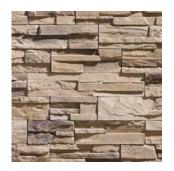

## $\overline{\mathbf{m}}$ $\Box$

COLORS AVAILABLE: CARAMEL, CHARCOAL, CHARDONNAY, DIAMOND, HILL COUNTRY, MULH, NATURAL, RAY, SHADOW, SIERRA, WEST HILLS

## APPLICATION: MORTARED/DRY STACKED

\*\*Colors shown above are provided to demonstrate the colors and shades available. COLORS ARE ONLY APPROXIMATE. Variations in colors and shades are as true as the printing process allows. Please refer to actual samples for the best matching results.

Caramel

Charcoal

Chardonnay

Diamond

Hill Country

Mulh

Natural

Ray

22. 21.

Shadow

Sierra

West Hills

COLORS AVAILABLE: CALABRIA, CHARCOAL, CHARDONNAY, CHOCOLATE, DESERT, QUEBEC, SILVER, SOUTHWEST, SPRINGS, TERRACOTA