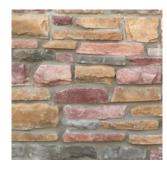

## ARABIAN

Aurora

Cardinal Red

Chicago

Graphite

Intense Red

Mission

Queens

Studio

COLORS AVAILABLE: AURORA, CARDINAL RED, CHICAGO, GRAPHITE, INTENSE RED, MISSION, NEW JERSEY, QUEENS, STUDIO

## APPLICATION: MORTARED

\*\*Colors shown above are provided to demonstrate the colors and shades available. COLORS ARE ONLY APPROXIMATE. Variations in colors and shades are as true as the printing process allows. Please refer to actual samples for the best matching results.