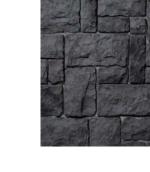

## $\overline{\mathbf{m}}$ $\Box$

COLORS AVAILABLE: CARAMEL, CHARCOAL, CHARDONNAY, DIAMOND, HILL COUNTRY, MULH, NATURAL, RAY, SHADOW, SIERRA, WEST HILLS

## APPLICATION: MORTARED/DRY STACKED

\*\*Colors shown above are provided to demonstrate the colors and shades available. COLORS ARE ONLY APPROXIMATE. Variations in colors and shades are as true as the printing process allows. Please refer to actual samples for the best matching results.

Caramel

Charcoal

Chardonnay

Diamond

Hill Country

Mulh

Natural

Ray

22. 21.

Shadow

Sierra

West Hills

COLORS AVAILABLE: CALABRIA, CHARCOAL, CHARDONNAY, CHOCOLATE, DESERT, QUEBEC, SILVER, SOUTHWEST, SPRINGS, TERRACOTA