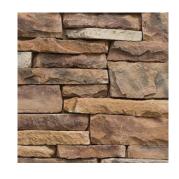

## $\overline{\mathbf{m}}$ $\Box$

COLORS AVAILABLE: CARAMEL, CHARCOAL, CHARDONNAY, DIAMOND, HILL COUNTRY, MULH, NATURAL, RAY, SHADOW, SIERRA, WEST HILLS

## APPLICATION: MORTARED/DRY STACKED

\*\*Colors shown above are provided to demonstrate the colors and shades available. COLORS ARE ONLY APPROXIMATE. Variations in colors and shades are as true as the printing process allows. Please refer to actual samples for the best matching results.

Caramel

Charcoal

Chardonnay

Diamond

Hill Country

Mulh

Natural

Ray

22. 21.

Shadow

Sierra

West Hills

COLORS AVAILABLE: CALABRIA, CHARCOAL, CHARDONNAY, CHOCOLATE, DESERT, QUEBEC, SILVER, SOUTHWEST, SPRINGS, TERRACOTA