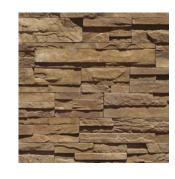

## $\overline{\mathbf{m}}$ $\Box$

COLORS AVAILABLE: CARAMEL, CHARCOAL, CHARDONNAY, DIAMOND, HILL COUNTRY, MULH, NATURAL, RAY, SHADOW, SIERRA, WEST HILLS

## APPLICATION: MORTARED/DRY STACKED

\*\*Colors shown above are provided to demonstrate the colors and shades available. COLORS ARE ONLY APPROXIMATE. Variations in colors and shades are as true as the printing process allows. Please refer to actual samples for the best matching results.

Caramel

Charcoal

Chardonnay

Diamond

Hill Country

Mulh

Natural

Ray

22. 21.

Shadow

Sierra

West Hills

COLORS AVAILABLE: CALABRIA, CHARCOAL, CHARDONNAY, CHOCOLATE, DESERT, QUEBEC, SILVER, SOUTHWEST, SPRINGS, TERRACOTA