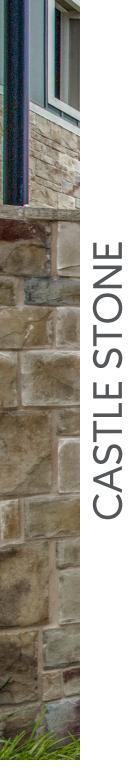

## $\overline{\mathbf{m}}$ $\Box$

COLORS AVAILABLE: CARAMEL, CHARCOAL, CHARDONNAY, DIAMOND, HILL COUNTRY, MULH, NATURAL, RAY, SHADOW, SIERRA, WEST HILLS

## APPLICATION: MORTARED/DRY STACKED

\*\*Colors shown above are provided to demonstrate the colors and shades available. COLORS ARE ONLY APPROXIMATE. Variations in colors and shades are as true as the printing process allows. Please refer to actual samples for the best matching results.

Caramel

Charcoal

Chardonnay

Diamond

Hill Country

Mulh

Natural

Ray

22. 21.

Shadow

Sierra

West Hills

COLORS AVAILABLE: CALABRIA, CHARCOAL, CHARDONNAY, CHOCOLATE, DESERT, QUEBEC, SILVER, SOUTHWEST, SPRINGS, TERRACOTA