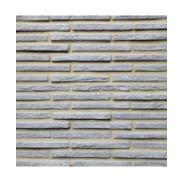

## CANYON STONE

Chardonnay

Cream

Grey

Manny

Montana

Quebec

Ranch

SantaFe

WestHills

COLORS AVAILABLE: CHARDONNAY, CREAM, GREY, MANNY, MONTANA, QUEBEC, RANCH, SANTA FE, WESTHILLS

## APPLICATION: MORTARED

\*\*Colors shown above are provided to demonstrate the colors and shades available. COLORS ARE ONLY APPROXIMATE. Variations in colors and shades are as true as the printing process allows.

Please refer to actual samples for the best matching results.

Acapulco

Onyx

White

COLORS AVAILABLE: ACAPULCO, ONYX, WHITE