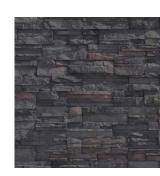

## APPLICATION: DRY STACKED

\*\*Colors shown above are provided to demonstrate the colors and shades available.
COLORS ARE ONLY APPROXIMATE. Variations in colors and shades are as true as the printing process allows.
Please refer to actual samples for the best matching results.

Calabria

Charcoal

Silver

Springs

Chocolate

Quebec

Southwest

Terracota