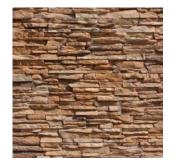

## CANYON STONE

Chardonnay

Cream

Grey

Manny

Montana

Quebec

Ranch

SantaFe

WestHills

COLORS AVAILABLE: CHARDONNAY, CREAM, GREY, MANNY, MONTANA, QUEBEC, RANCH, SANTA FE, WESTHILLS

## APPLICATION: MORTARED

\*\*Colors shown above are provided to demonstrate the colors and shades available. COLORS ARE ONLY APPROXIMATE. Variations in colors and shades are as true as the printing process allows.