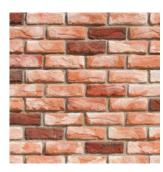

Please refer to actual samples for the best matching results.

Blanc

Buff

Cafe

Charcoal

Grey

Pueblo Bonito

Rosse

Vino

Attic

Cava

Santa Fe

COLORS AVAILABLE: ATTIC, CAVA, SANTA FE