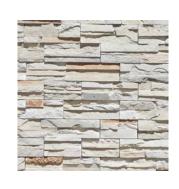

## $\overline{\mathbf{m}}$ $\Box$

COLORS AVAILABLE: CARAMEL, CHARCOAL, CHARDONNAY, DIAMOND, HILL COUNTRY, MULH, NATURAL, RAY, SHADOW, SIERRA, WEST HILLS

## APPLICATION: MORTARED/DRY STACKED

\*\*Colors shown above are provided to demonstrate the colors and shades available. COLORS ARE ONLY APPROXIMATE. Variations in colors and shades are as true as the printing process allows. Please refer to actual samples for the best matching results.

Caramel

Charcoal

Chardonnay

Diamond

Hill Country

Mulh

Natural

Ray

22. 21.

Shadow

Sierra

West Hills

COLORS AVAILABLE: CALABRIA, CHARCOAL, CHARDONNAY, CHOCOLATE, DESERT, QUEBEC, SILVER, SOUTHWEST, SPRINGS, TERRACOTA