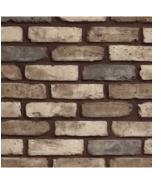

## APPLICATION: MORTARED

\*\*Colors shown above are provided to demonstrate the colors and shades available. COLORS ARE ONLY APPROXIMATE. Variations in colors and shades are as true as the printing process allows. Please refer to actual samples for the best matching results.

New Jersey

11.

Chocolate

Hacienda

Mesa Grey

New Jersey

Santa Fe