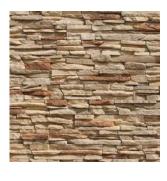

## CANYON STONE

Chardonnay

Cream

Grey

Manny

Montana

Quebec

Ranch

SantaFe

WestHills

COLORS AVAILABLE: CHARDONNAY, CREAM, GREY, MANNY, MONTANA, QUEBEC, RANCH, SANTA FE, WESTHILLS

## APPLICATION: MORTARED

\*\*Colors shown above are provided to demonstrate the colors and shades available. COLORS ARE ONLY APPROXIMATE. Variations in colors and shades are as true as the printing process allows.