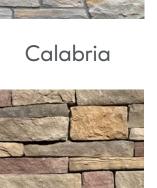

22. 21.

Shadow

Sierra

West Hills

COLORS AVAILABLE: CALABRIA, CHARCOAL, CHARDONNAY, CHOCOLATE, DESERT, QUEBEC, SILVER, SOUTHWEST, SPRINGS, TERRACOTA

## APPLICATION: DRY STACKED

\*\*Colors shown above are provided to demonstrate the colors and shades available.
COLORS ARE ONLY APPROXIMATE. Variations in colors and shades are as true as the printing process allows.
Please refer to actual samples for the best matching results.

Calabria

Charcoal

Silver

Springs

Chocolate

Quebec

Southwest

Terracota