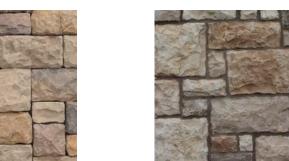

Please refer to actual samples for the best matching results.

17.

Caramel

County

Grey

COLORS AVAILABLE: CARAMEL, COUNTY, GREY

## APPLICATION: MORTARED

\*\*Colors shown above are provided to demonstrate the colors and shades available.
COLORS ARE ONLY APPROXIMATE. Variations in colors and shades are as true as the printing process allows.

Please refer to actual samples for the best matching results.

Cafe

Chardonnay

Dubai

Graphite

Southwest

White

COLORS AVAILABLE: CAFE, CHARDONNAY, DUBAI, GRAPHITE, SOUTHWEST, WHITE