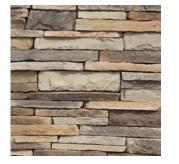

## ARABIAN

Aurora

Cardinal Red

Chicago

Graphite

Intense Red

Mission

Queens

Studio

COLORS AVAILABLE: AURORA, CARDINAL RED, CHICAGO, GRAPHITE, INTENSE RED, MISSION, NEW JERSEY, QUEENS, STUDIO

## APPLICATION: MORTARED

\*\*Colors shown above are provided to demonstrate the colors and shades available. COLORS ARE ONLY APPROXIMATE. Variations in colors and shades are as true as the printing process allows. Please refer to actual samples for the best matching results.