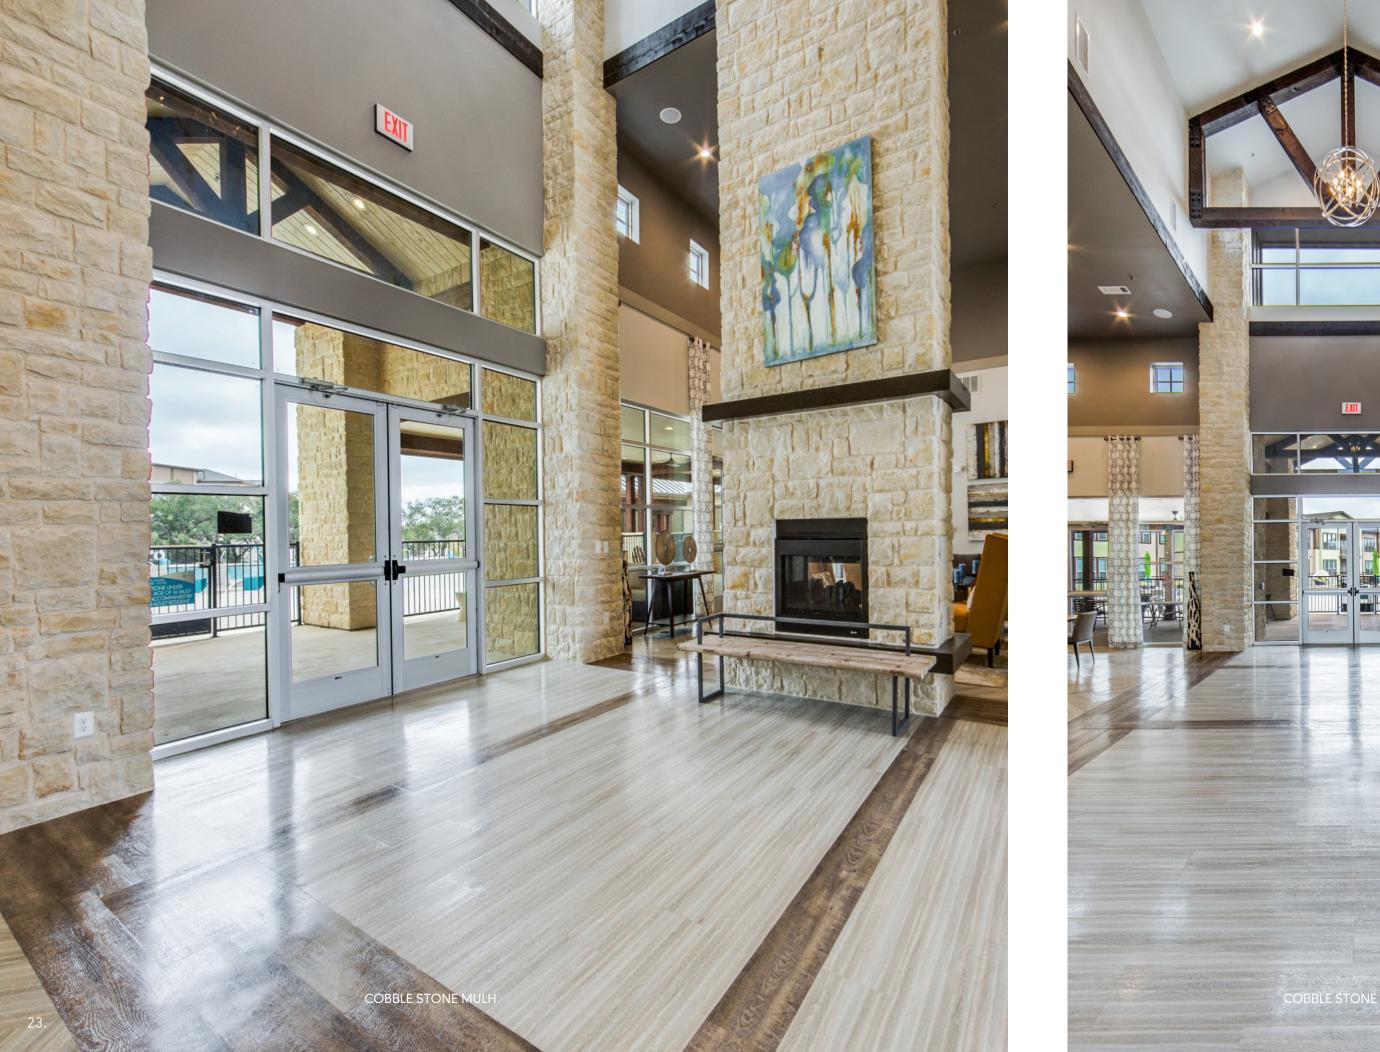

## $\overline{\mathbf{m}}$ $\Box$

COLORS AVAILABLE: CARAMEL, CHARCOAL, CHARDONNAY, DIAMOND, HILL COUNTRY, MULH, NATURAL, RAY, SHADOW, SIERRA, WEST HILLS

Caramel

Charcoal

Chardonnay

Diamond

Hill Country

Mulh

Natural

Ray

22. 21.

Shadow

Sierra

West Hills

COLORS AVAILABLE: CALABRIA, CHARCOAL, CHARDONNAY, CHOCOLATE, DESERT, QUEBEC, SILVER, SOUTHWEST, SPRINGS, TERRACOTA