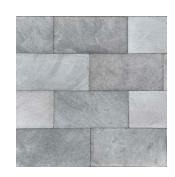

## CANYON STONE

Chardonnay

Cream

Grey

Manny

Montana

Quebec

Ranch

SantaFe

WestHills

COLORS AVAILABLE: CHARDONNAY, CREAM, GREY, MANNY, MONTANA, QUEBEC, RANCH, SANTA FE, WESTHILLS

## APPLICATION: MORTARED

\*\*Colors shown above are provided to demonstrate the colors and shades available. COLORS ARE ONLY APPROXIMATE. Variations in colors and shades are as true as the printing process allows.

Please refer to actual samples for the best matching results.

Acapulco

Onyx

White

COLORS AVAILABLE: ACAPULCO, ONYX, WHITE