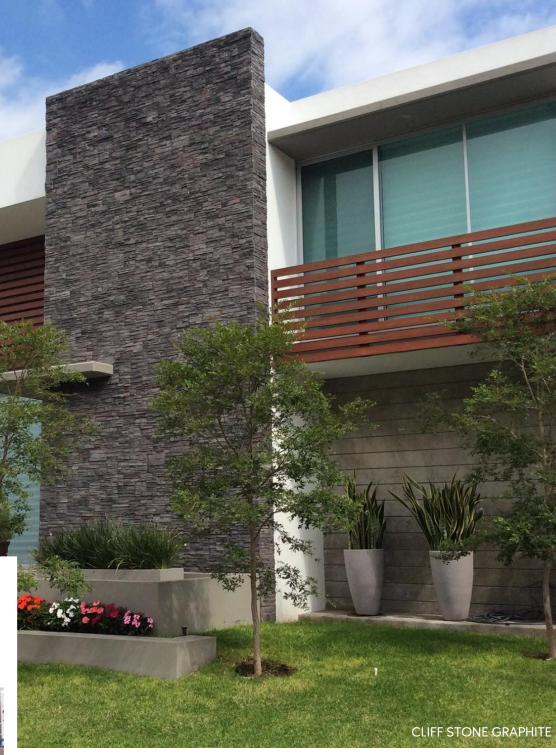

## APPLICATION: MORTARED

\*\*Colors shown above are provided to demonstrate the colors and shades available.
COLORS ARE ONLY APPROXIMATE. Variations in colors and shades are as true as the printing process allows.

Please refer to actual samples for the best matching results.

Cafe

Chardonnay

Dubai

Graphite

Southwest

White

COLORS AVAILABLE: CAFE, CHARDONNAY, DUBAI, GRAPHITE, SOUTHWEST, WHITE

## APPLICATION: MORTARED

\*\*Colors shown above are provided to demonstrate the colors and shades available. COLORS ARE ONLY APPROXIMATE. Variations in colors and shades are as true as the printing process allows. Please refer to actual samples for the best matching results.