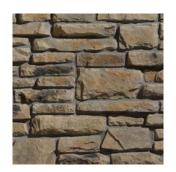

Please refer to actual samples for the best matching results.

Cafe

Chardonnay

Dubai

Graphite

Southwest

White

COLORS AVAILABLE: CAFE, CHARDONNAY, DUBAI, GRAPHITE, SOUTHWEST, WHITE

## APPLICATION: MORTARED

\*\*Colors shown above are provided to demonstrate the colors and shades available. COLORS ARE ONLY APPROXIMATE. Variations in colors and shades are as true as the printing process allows. Please refer to actual samples for the best matching results.