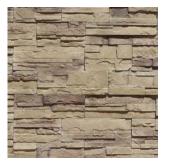

## $\overline{\mathbf{m}}$ $\Box$

COLORS AVAILABLE: CARAMEL, CHARCOAL, CHARDONNAY, DIAMOND, HILL COUNTRY, MULH, NATURAL, RAY, SHADOW, SIERRA, WEST HILLS

## APPLICATION: MORTARED/DRY STACKED

\*\*Colors shown above are provided to demonstrate the colors and shades available. COLORS ARE ONLY APPROXIMATE. Variations in colors and shades are as true as the printing process allows. Please refer to actual samples for the best matching results.

Caramel

Charcoal

Chardonnay

Diamond

Hill Country

Mulh

Natural

Ray

22. 21.

Shadow

Sierra

West Hills

COLORS AVAILABLE: CALABRIA, CHARCOAL, CHARDONNAY, CHOCOLATE, DESERT, QUEBEC, SILVER, SOUTHWEST, SPRINGS, TERRACOTA