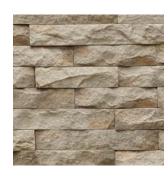

## $\overline{\mathbf{m}}$ $\Box$

COLORS AVAILABLE: CARAMEL, CHARCOAL, CHARDONNAY, DIAMOND, HILL COUNTRY, MULH, NATURAL, RAY, SHADOW, SIERRA, WEST HILLS

## APPLICATION: MORTARED/DRY STACKED

\*\*Colors shown above are provided to demonstrate the colors and shades available. COLORS ARE ONLY APPROXIMATE. Variations in colors and shades are as true as the printing process allows. Please refer to actual samples for the best matching results.

Caramel

Charcoal

Chardonnay

Diamond

Hill Country

Mulh

Natural

Ray

22. 21.

Shadow

Sierra

West Hills

COLORS AVAILABLE: CALABRIA, CHARCOAL, CHARDONNAY, CHOCOLATE, DESERT, QUEBEC, SILVER, SOUTHWEST, SPRINGS, TERRACOTA