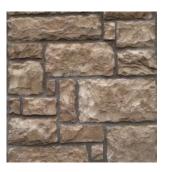

## CANYON STONE

Chardonnay

Cream

Grey

Manny

Montana

Quebec

Ranch

SantaFe

WestHills

COLORS AVAILABLE: CHARDONNAY, CREAM, GREY, MANNY, MONTANA, QUEBEC, RANCH, SANTA FE, WESTHILLS

## APPLICATION: MORTARED

\*\*Colors shown above are provided to demonstrate the colors and shades available. COLORS ARE ONLY APPROXIMATE. Variations in colors and shades are as true as the printing process allows.