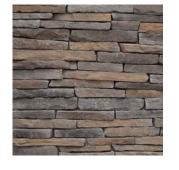

## CANYON STONE

Chardonnay

Cream

Grey

Manny

Montana

Quebec

Ranch

SantaFe

WestHills

COLORS AVAILABLE: CHARDONNAY, CREAM, GREY, MANNY, MONTANA, QUEBEC, RANCH, SANTA FE, WESTHILLS

## APPLICATION: MORTARED

\*\*Colors shown above are provided to demonstrate the colors and shades available. COLORS ARE ONLY APPROXIMATE. Variations in colors and shades are as true as the printing process allows.

Please refer to actual samples for the best matching results.

Acapulco

Onyx

White

COLORS AVAILABLE: ACAPULCO, ONYX, WHITE