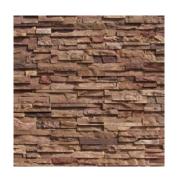

22. 21.

Shadow

Sierra

West Hills

COLORS AVAILABLE: CALABRIA, CHARCOAL, CHARDONNAY, CHOCOLATE, DESERT, QUEBEC, SILVER, SOUTHWEST, SPRINGS, TERRACOTA

## APPLICATION: DRY STACKED

\*\*Colors shown above are provided to demonstrate the colors and shades available.
COLORS ARE ONLY APPROXIMATE. Variations in colors and shades are as true as the printing process allows.
Please refer to actual samples for the best matching results.

Calabria

Charcoal

Silver

Springs

Chocolate

Quebec

Southwest

Terracota