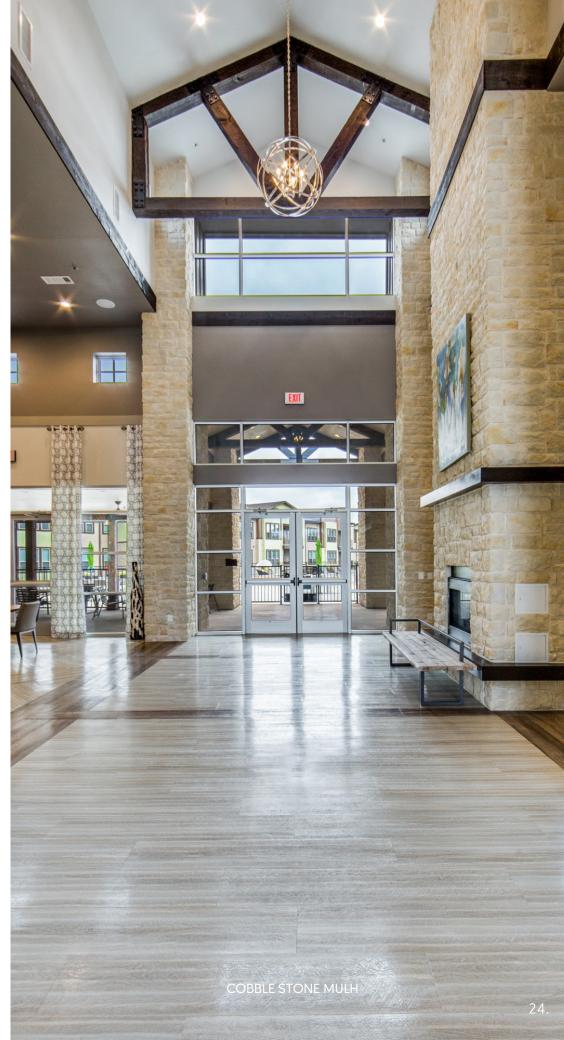

## $\overline{\mathbf{m}}$ $\Box$

COLORS AVAILABLE: CARAMEL, CHARCOAL, CHARDONNAY, DIAMOND, HILL COUNTRY, MULH, NATURAL, RAY, SHADOW, SIERRA, WEST HILLS

Caramel

Charcoal

Chardonnay

Diamond

Hill Country

Mulh

Natural

Ray

22. 21.

Shadow

Sierra

West Hills

COLORS AVAILABLE: CALABRIA, CHARCOAL, CHARDONNAY, CHOCOLATE, DESERT, QUEBEC, SILVER, SOUTHWEST, SPRINGS, TERRACOTA