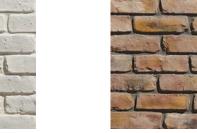

## APPLICATION: MORTARED

\*\*Colors shown above are provided to demonstrate the colors and shades available. COLORS ARE ONLY APPROXIMATE. Variations in colors and shades are as true as the printing process allows. Please refer to actual samples for the best matching results.

## ARABIAN

Aurora

Cardinal Red

Chicago

Graphite

Intense Red

Mission

Queens

Studio

COLORS AVAILABLE: AURORA, CARDINAL RED, CHICAGO, GRAPHITE, INTENSE RED, MISSION, NEW JERSEY, QUEENS, STUDIO