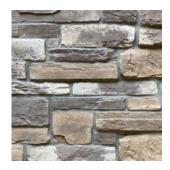

## MOUNTAIN Ш DG П

Cedar

Chardonnay

County

Desert

COLORS AVAILABLE: CALABRIA, CEDAR, CHARDONNAY, COUNTY, DESERT

## APPLICATION: MORTARED/DRY STACKED

38.

\*\*Colors shown above are provided to demonstrate the colors and shades available. COLORS ARE ONLY APPROXIMATE. Variations in colors and shades are as true as the printing process allows. Please refer to actual samples for the best matching results.