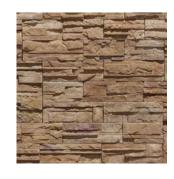

## APPLICATION: DRY STACKED

\*\*Colors shown above are provided to demonstrate the colors and shades available.
COLORS ARE ONLY APPROXIMATE. Variations in colors and shades are as true as the printing process allows.
Please refer to actual samples for the best matching results.

Calabria

Charcoal

Silver

Springs

Chocolate

Quebec

Southwest

Terracota