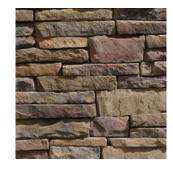

## CANYON STONE

Chardonnay

Cream

Grey

Manny

Montana

Quebec

Ranch

SantaFe

WestHills

COLORS AVAILABLE: CHARDONNAY, CREAM, GREY, MANNY, MONTANA, QUEBEC, RANCH, SANTA FE, WESTHILLS

## APPLICATION: MORTARED

\*\*Colors shown above are provided to demonstrate the colors and shades available. COLORS ARE ONLY APPROXIMATE. Variations in colors and shades are as true as the printing process allows.

Please refer to actual samples for the best matching results.

Acapulco

Onyx

White

COLORS AVAILABLE: ACAPULCO, ONYX, WHITE