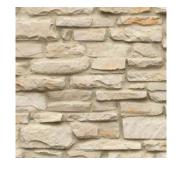

## CANYON STONE

Chardonnay

Cream

Grey

Manny

Montana

Quebec

Ranch

SantaFe

WestHills

COLORS AVAILABLE: CHARDONNAY, CREAM, GREY, MANNY, MONTANA, QUEBEC, RANCH, SANTA FE, WESTHILLS

## APPLICATION: MORTARED

\*\*Colors shown above are provided to demonstrate the colors and shades available. COLORS ARE ONLY APPROXIMATE. Variations in colors and shades are as true as the printing process allows.

Please refer to actual samples for the best matching results.

Acapulco

Onyx

White

COLORS AVAILABLE: ACAPULCO, ONYX, WHITE