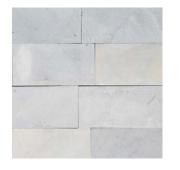

## ARABIAN

Aurora

Cardinal Red

Chicago

Graphite

Intense Red

Mission

Queens

Studio

COLORS AVAILABLE: AURORA, CARDINAL RED, CHICAGO, GRAPHITE, INTENSE RED, MISSION, NEW JERSEY, QUEENS, STUDIO

## APPLICATION: MORTARED

\*\*Colors shown above are provided to demonstrate the colors and shades available. COLORS ARE ONLY APPROXIMATE. Variations in colors and shades are as true as the printing process allows. Please refer to actual samples for the best matching results.