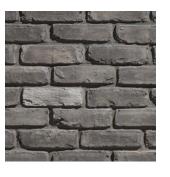

## APPLICATION: MORTARED

\*\*Colors shown above are provided to demonstrate the colors and shades available.

COLORS ARE ONLY APPROXIMATE. Variations in colors and shades are as true as the printing process allows.

Please refer to actual samples for the best matching results.

Blanc

Buff

Cafe

Charcoal

Grey

Pueblo Bonito

Rosse

Vino

Attic

Cava

Santa Fe

COLORS AVAILABLE: ATTIC, CAVA, SANTA FE