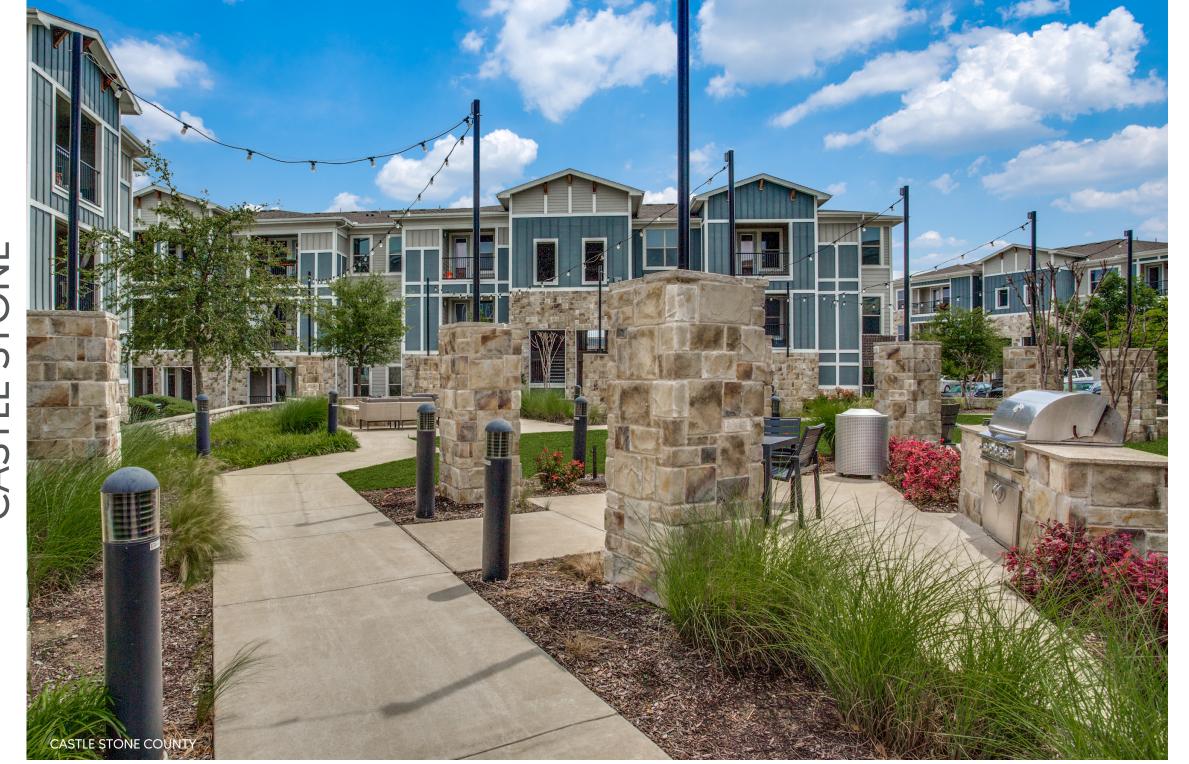

## $\overline{\mathbf{m}}$ $\Box$

COLORS AVAILABLE: CARAMEL, CHARCOAL, CHARDONNAY, DIAMOND, HILL COUNTRY, MULH, NATURAL, RAY, SHADOW, SIERRA, WEST HILLS

## APPLICATION: MORTARED/DRY STACKED

\*\*Colors shown above are provided to demonstrate the colors and shades available. COLORS ARE ONLY APPROXIMATE. Variations in colors and shades are as true as the printing process allows. Please refer to actual samples for the best matching results.

Caramel

Charcoal

Chardonnay

Diamond

Hill Country

Mulh

Natural

Ray

22. 21.

Shadow

Sierra

West Hills

COLORS AVAILABLE: CALABRIA, CHARCOAL, CHARDONNAY, CHOCOLATE, DESERT, QUEBEC, SILVER, SOUTHWEST, SPRINGS, TERRACOTA