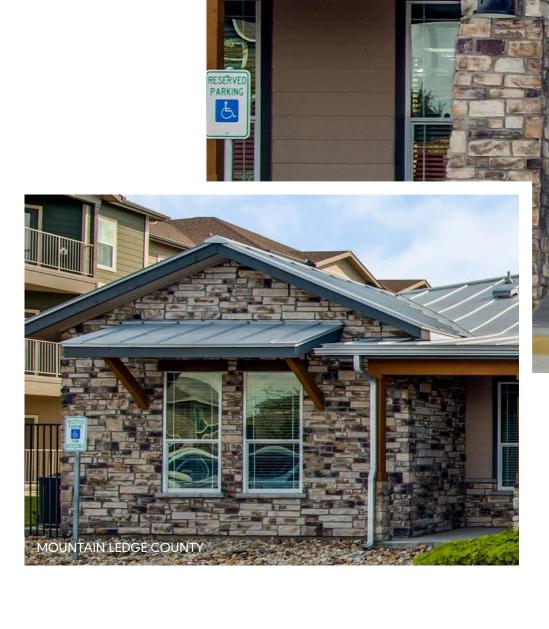

## MOUNTAIN Ш DG П

Cedar

Chardonnay

County

Desert

COLORS AVAILABLE: CALABRIA, CEDAR, CHARDONNAY, COUNTY, DESERT

## APPLICATION: MORTARED/DRY STACKED

38.

\*\*Colors shown above are provided to demonstrate the colors and shades available. COLORS ARE ONLY APPROXIMATE. Variations in colors and shades are as true as the printing process allows. Please refer to actual samples for the best matching results.