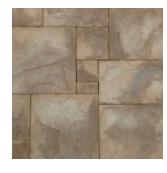

## APPLICATION: MORTARED

\*\*Colors shown above are provided to demonstrate the colors and shades available.

COLORS ARE ONLY APPROXIMATE. Variations in colors and shades are as true as the printing process allows.

Please refer to actual samples for the best matching results.

Blanc

Buff

Cafe

Charcoal

Grey

Pueblo Bonito

Rosse

Vino

Attic

Cava

Santa Fe

COLORS AVAILABLE: ATTIC, CAVA, SANTA FE