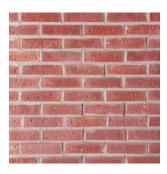

Please refer to actual samples for the best matching results.

Blanc

Buff

Cafe

Charcoal

Grey

Pueblo Bonito

Rosse

Vino

Attic

Cava

Santa Fe

COLORS AVAILABLE: ATTIC, CAVA, SANTA FE