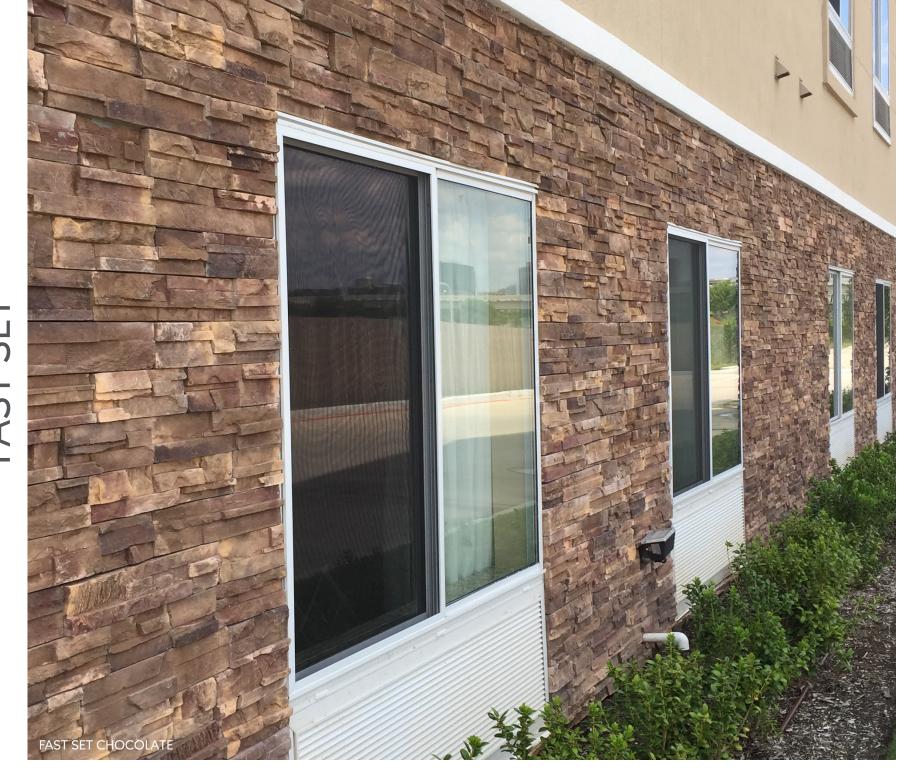

## APPLICATION: DRY STACKED

\*\*Colors shown above are provided to demonstrate the colors and shades available.
COLORS ARE ONLY APPROXIMATE. Variations in colors and shades are as true as the printing process allows.
Please refer to actual samples for the best matching results.

Calabria

Charcoal

Silver

Springs

Chocolate

Quebec

Southwest

Terracota