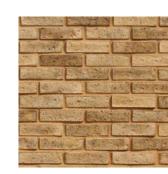

## ARABIAN

Aurora

Cardinal Red

Chicago

Graphite

Intense Red

Mission

Queens

Studio

COLORS AVAILABLE: AURORA, CARDINAL RED, CHICAGO, GRAPHITE, INTENSE RED, MISSION, NEW JERSEY, QUEENS, STUDIO