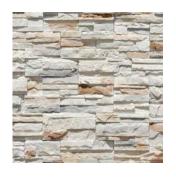

## MOUNTAIN Ш DG П

Cedar

Chardonnay

County

Desert

COLORS AVAILABLE: CALABRIA, CEDAR, CHARDONNAY, COUNTY, DESERT

## APPLICATION: MORTARED/DRY STACKED

38.

\*\*Colors shown above are provided to demonstrate the colors and shades available. COLORS ARE ONLY APPROXIMATE. Variations in colors and shades are as true as the printing process allows. Please refer to actual samples for the best matching results.