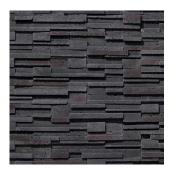

## ARABIAN

Aurora

Cardinal Red

Chicago

Graphite

Intense Red

Mission

Queens

Studio

COLORS AVAILABLE: AURORA, CARDINAL RED, CHICAGO, GRAPHITE, INTENSE RED, MISSION, NEW JERSEY, QUEENS, STUDIO

## APPLICATION: MORTARED

\*\*Colors shown above are provided to demonstrate the colors and shades available. COLORS ARE ONLY APPROXIMATE. Variations in colors and shades are as true as the printing process allows. Please refer to actual samples for the best matching results.