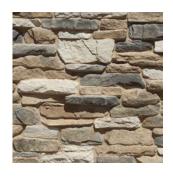

## CANYON STONE

Chardonnay

Cream

Grey

Manny

Montana

Quebec

Ranch

SantaFe

WestHills

COLORS AVAILABLE: CHARDONNAY, CREAM, GREY, MANNY, MONTANA, QUEBEC, RANCH, SANTA FE, WESTHILLS

## APPLICATION: MORTARED

\*\*Colors shown above are provided to demonstrate the colors and shades available. COLORS ARE ONLY APPROXIMATE. Variations in colors and shades are as true as the printing process allows.

Please refer to actual samples for the best matching results.

Acapulco

Onyx

White

COLORS AVAILABLE: ACAPULCO, ONYX, WHITE