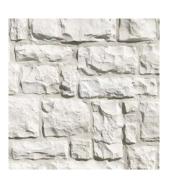

## APPLICATION: MORTARED

\*\*Colors shown above are provided to demonstrate the colors and shades available. COLORS ARE ONLY APPROXIMATE. Variations in colors and shades are as true as the printing process allows. Please refer to actual samples for the best matching results.

## ARABIAN

Aurora

Cardinal Red

Chicago

Graphite

Intense Red

Mission

Queens

Studio

COLORS AVAILABLE: AURORA, CARDINAL RED, CHICAGO, GRAPHITE, INTENSE RED, MISSION, NEW JERSEY, QUEENS, STUDIO