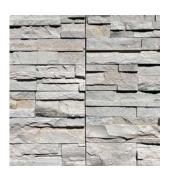

## CANYON STONE

Chardonnay

Cream

Grey

Manny

Montana

Quebec

Ranch

SantaFe

WestHills

COLORS AVAILABLE: CHARDONNAY, CREAM, GREY, MANNY, MONTANA, QUEBEC, RANCH, SANTA FE, WESTHILLS

## APPLICATION: MORTARED

\*\*Colors shown above are provided to demonstrate the colors and shades available. COLORS ARE ONLY APPROXIMATE. Variations in colors and shades are as true as the printing process allows.

Please refer to actual samples for the best matching results.

Acapulco

Onyx

White

COLORS AVAILABLE: ACAPULCO, ONYX, WHITE