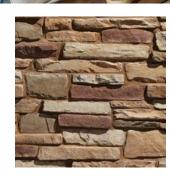

## CANYON STONE

Chardonnay

Cream

Grey

Manny

Montana

Quebec

Ranch

SantaFe

WestHills

COLORS AVAILABLE: CHARDONNAY, CREAM, GREY, MANNY, MONTANA, QUEBEC, RANCH, SANTA FE, WESTHILLS

## APPLICATION: MORTARED

\*\*Colors shown above are provided to demonstrate the colors and shades available. COLORS ARE ONLY APPROXIMATE. Variations in colors and shades are as true as the printing process allows.