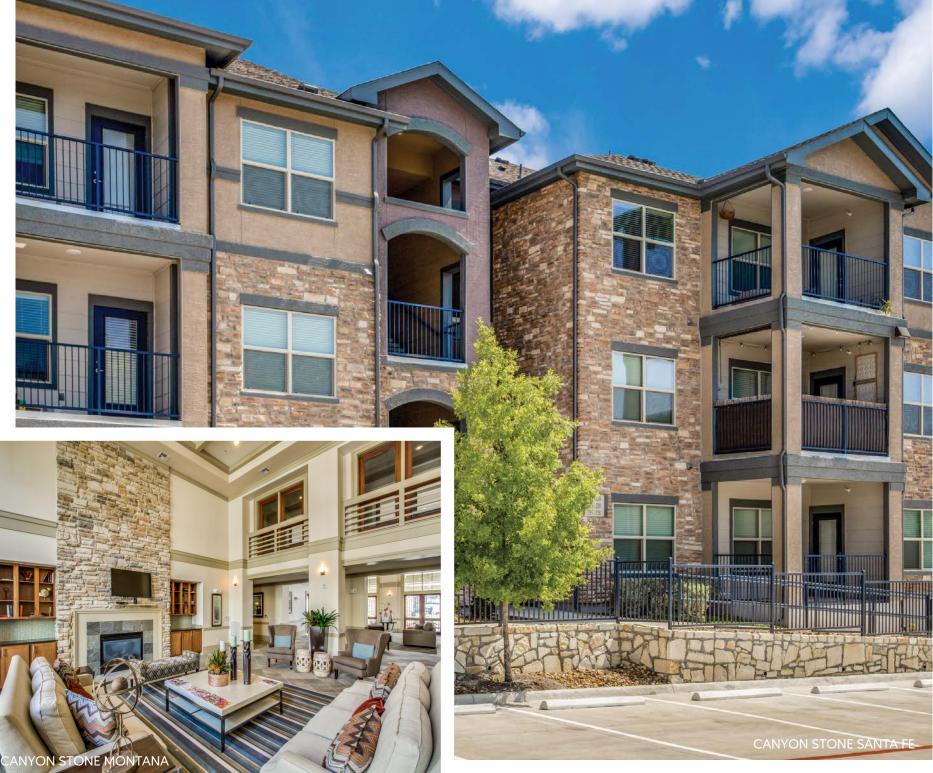

## CANYON STONE

Chardonnay

Cream

Grey

Manny

Montana

Quebec

Ranch

SantaFe

WestHills

COLORS AVAILABLE: CHARDONNAY, CREAM, GREY, MANNY, MONTANA, QUEBEC, RANCH, SANTA FE, WESTHILLS

## APPLICATION: MORTARED

\*\*Colors shown above are provided to demonstrate the colors and shades available. COLORS ARE ONLY APPROXIMATE. Variations in colors and shades are as true as the printing process allows.