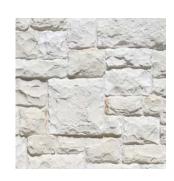

## APPLICATION: MORTARED

\*\*Colors shown above are provided to demonstrate the colors and shades available.

COLORS ARE ONLY APPROXIMATE. Variations in colors and shades are as true as the printing process allows.

Please refer to actual samples for the best matching results.

Blanc

Buff

Cafe

Charcoal

Grey

Pueblo Bonito

Rosse

Vino

Attic

Cava

Santa Fe

COLORS AVAILABLE: ATTIC, CAVA, SANTA FE