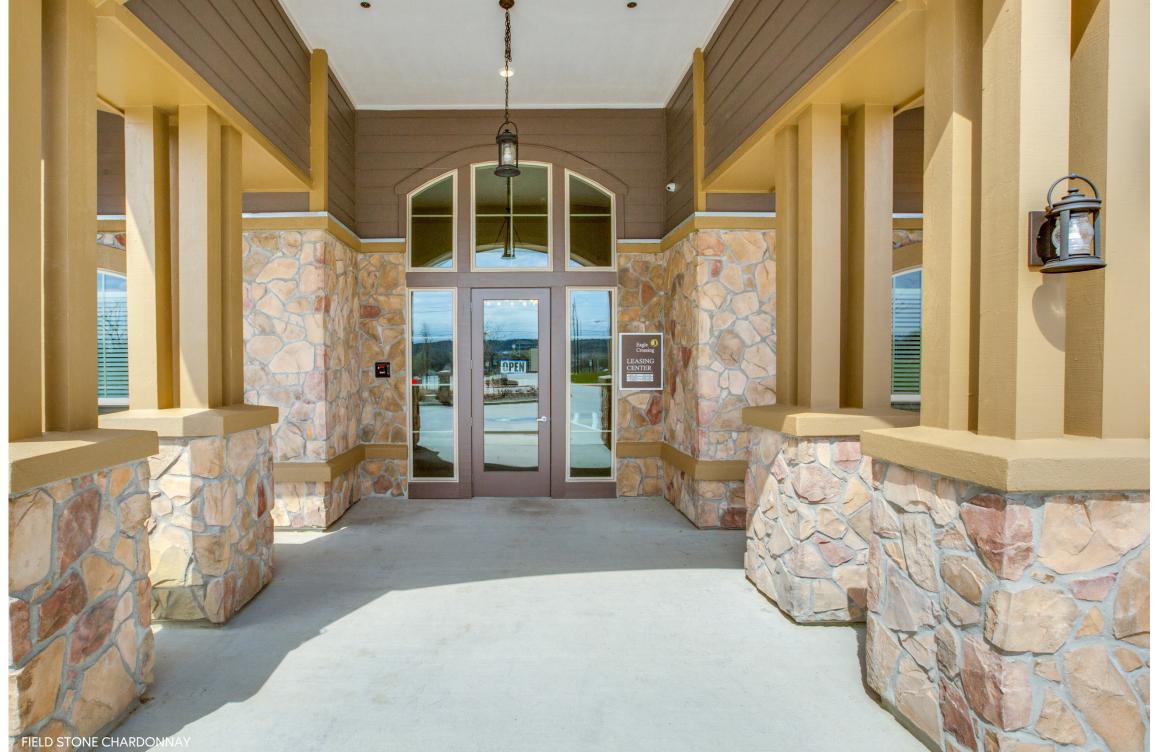

Please refer to actual samples for the best matching results.

Cafe

Chardonnay

Dubai

Graphite

Southwest

White

COLORS AVAILABLE: CAFE, CHARDONNAY, DUBAI, GRAPHITE, SOUTHWEST, WHITE