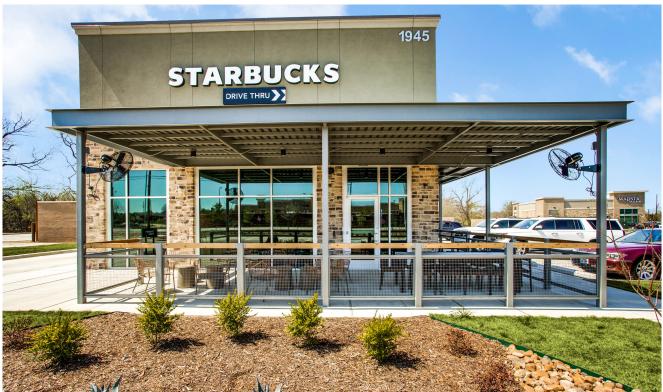

#### **STARBUCKS**

Starbucks utilizes Koni Stone, specifically Mountain Ledge Country, for its exterior and columns. The choice of Mountain Ledge Country for the Rockwall location adds vibrant accents and neutral tones, aligning with the franchise's branding and color schemes.