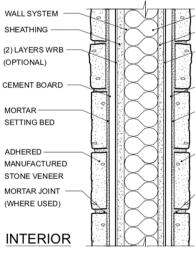

USE OF LATH AND MORTAR SCRATCH COAT

USE OF CEMENT BOARD

- SETTING BED
- ADHERED MANUFACTURED STONE VENEER

MORTAR JOINT

(WHERE USED)

MORTAR

CEMENT BOARD

- (2) LAYERS WRB
- WALL SYSTEM SHEATHING
- EXTERIOR