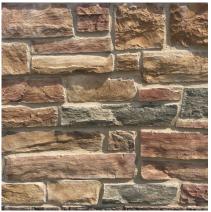

#### CALABRIA

### **CEDAR**

DESERT

\*\*Colors shown are provided to demonstrate the colors & shades available. COLORS ARE ONLY APPROXIMATE\*\*