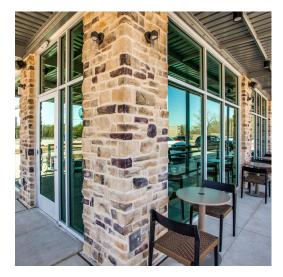

#### WHEATLEY PARK

The multifamily complex Wheatley Park features Koni Stone, specifically Mountain Ledge County, for its exterior coverings and interior accents. Mountain Ledge County is available in both flats and corners, making it easy to wrap around edges and columns seamlessly.