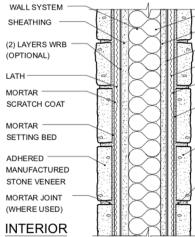

## **4**.INSTALLATION

For the best results using Koni Brick, follow these instructions: 1. Metal lath

2. Mortar scratch coat

3. Mortar setting bed

4. Koni Brick concrete veneer

5. Mortar joint (half inch to obtain footage specified)

(WHERE USED)

ADHERED MANUFACTURED STONE VENEER MORTAR JOINT

SETTING BED

- MORTAR SCRATCH COAT MORTAR
- SHEATHING (2) LAYERS WRB

- LATH

WALL SYSTEM