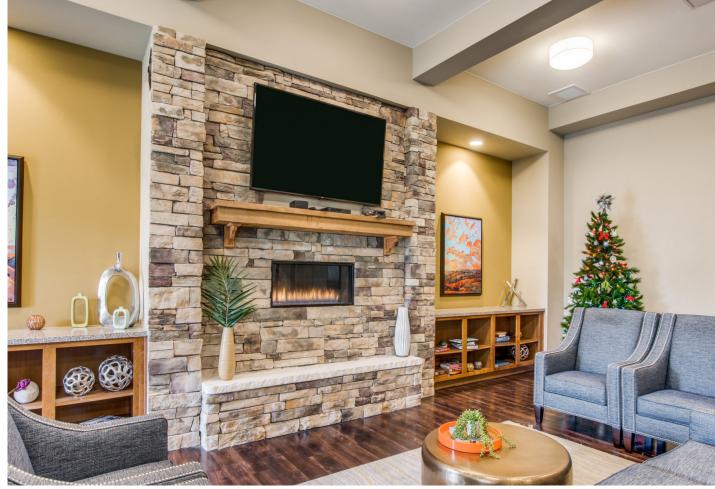

#### WHEATLEY PARK

The multifamily complex Wheatley Park features Koni Stone, specifically Mountain Ledge County, for its exterior coverings and interior accents. Mountain Ledge County is available in both flats and corners, making it easy to wrap around edges and columns seamlessly.