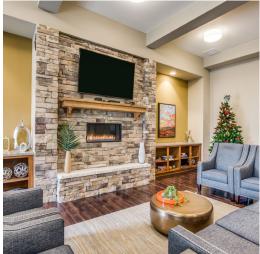

#### **STARBUCKS**

Starbucks utilizes Koni Stone, specifically Mountain Ledge Country, for its exterior and columns. The choice of Mountain Ledge Country for the Rockwall location adds vibrant accents and neutral tones, aligning with the franchise's branding and color schemes.

#### WHEATLEY PARK

The multifamily complex Wheatley Park features Koni Stone, specifically Mountain Ledge County, for its exterior coverings and interior accents. Mountain Ledge County is available in both flats and corners, making it easy to wrap around edges and columns seamlessly.