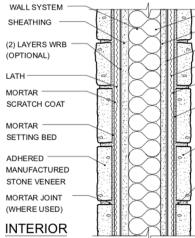

## **4**.INSTALLATION

For the best results using Koni Brick, follow these instructions: 1. Metal lath

2. Mortar scratch coat

3. Mortar setting bed

4. Koni Brick concrete veneer

5. Mortar joint (half inch to obtain footage specified)

USE OF LATH AND MORTAR SCRATCH COAT

USE OF CEMENT

BOARD

- SETTING BED
- ADHERED MANUFACTURED STONE VENEER

MORTAR JOINT

(WHERE USED)

MORTAR

CEMENT BOARD

- (2) LAYERS WRB
- WALL SYSTEM SHEATHING
- EXTERIOR

(WHERE USED)

ADHERED MANUFACTURED STONE VENEER MORTAR JOINT

SETTING BED

- LATH MORTAR SCRATCH COAT MORTAR
- SHEATHING (2) LAYERS WRB

WALL SYSTEM