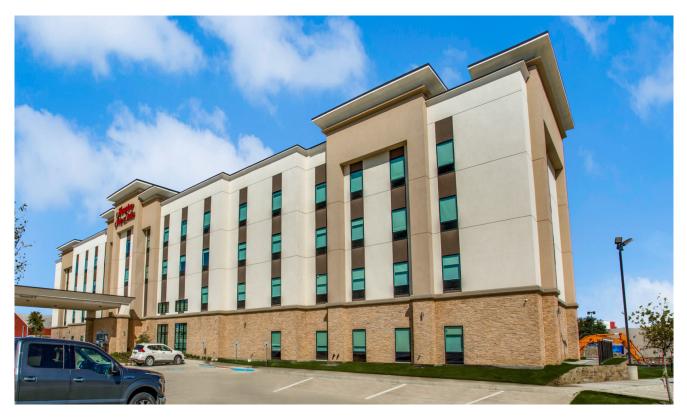

### **HAMPTON INN**

The commercial project Hampton Inn features Koni Stone, specifically Fast Set in the Springs shade, for its exterior walls and accents. Hampton Inn achieved a contemporary design with the appearance of natural split-face stone while benefiting from the cost savings of manufactured veneer.