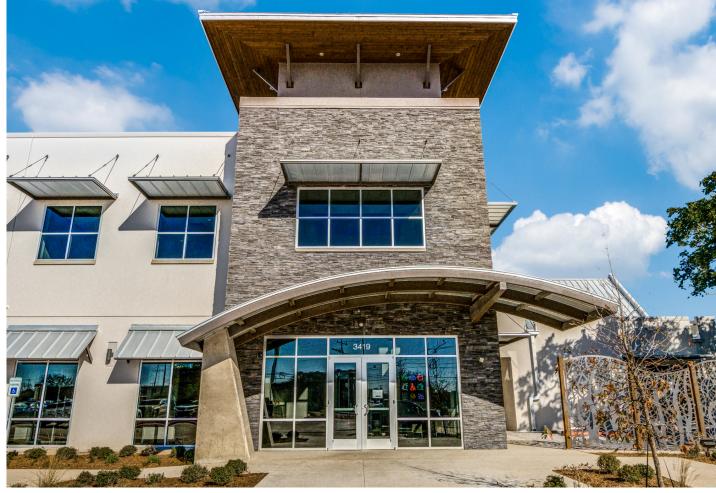

#### **PROSPERA HOUSING**

The commercial project at Prospera Housing incorporates Koni Stone, using Fast Set Charcoal for exterior accents, signage, and the office headquarters. Prospera Housing enhanced their designs with a contemporary charm through the use of Koni Stone®.