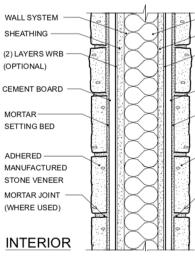

## **4**.INSTALLATION

For the best results using Koni Brick, follow these instructions: 1. Metal lath

2. Mortar scratch coat

3. Mortar setting bed

4. Koni Brick concrete veneer

5. Mortar joint (half inch to obtain footage specified)

USE OF LATH AND MORTAR SCRATCH COAT

USE OF CEMENT

BOARD

- SETTING BED
- ADHERED MANUFACTURED STONE VENEER

MORTAR JOINT

(WHERE USED)

MORTAR

CEMENT BOARD

- (2) LAYERS WRB
- WALL SYSTEM SHEATHING
- EXTERIOR

(WHERE USED)

ADHERED MANUFACTURED STONE VENEER MORTAR JOINT

SETTING BED

- LATH MORTAR SCRATCH COAT MORTAR
- SHEATHING (2) LAYERS WRB

WALL SYSTEM