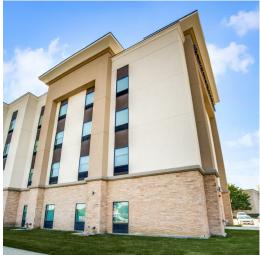

### **HAMPTON INN**

The commercial project Hampton Inn features Koni Stone, specifically Fast Set in the Springs shade, for its exterior walls and accents. Hampton Inn achieved a contemporary design with the appearance of natural split-face stone while benefiting from the cost savings of manufactured veneer.