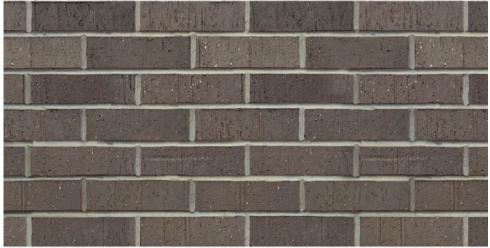

## **WIRE CUT**

The natural color palette complements the range of the bricks. The Koni Clay Brick Wire Cut range adds texture. This style of bricks shows the clay colors with a slight antique finish and a texture that could be used in residential and commercial projects.

# Koni Clay Brick: Wire Cut

#### California

Cigar

Grey