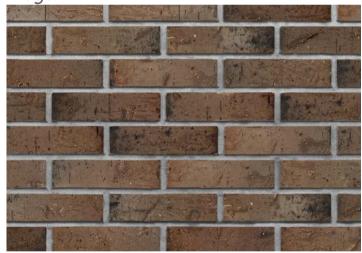

## **WIRE CUT**

The natural color palette complements the range of the bricks. The Koni Clay Brick Wire Cut range adds texture. This style of bricks shows the clay colors with a slight antique finish and a texture that could be used in residential and commercial projects.

# Koni Clay Brick: Wire Cut

#### California

Cigar

Grey

# Koni Clay Brick: Wire Cut

Manhattan

New York

Praga

Red

Sand