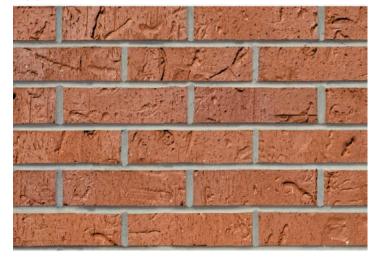

## **WIRE CUT**

The natural color palette complements the range of the bricks. The Koni Clay Brick Wire Cut range adds texture. This style of bricks shows the clay colors with a slight antique finish and a texture that could be used in residential and commercial projects.