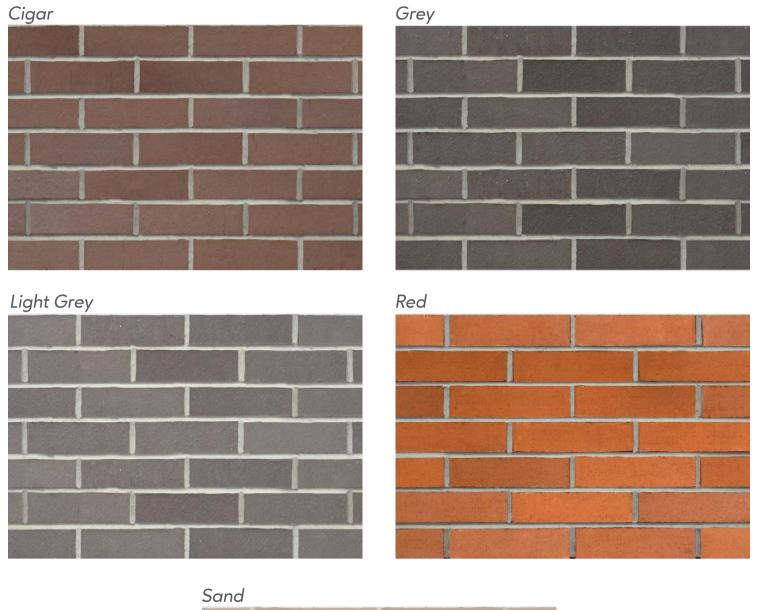

## **WIRE CUT**

The natural color palette complements the range of the bricks. The Koni Clay Brick Wire Cut range adds texture. This style of bricks shows the clay colors with a slight antique finish and a texture that could be used in residential and commercial projects.

# Koni Clay Brick: Wire Cut

#### California

Cigar

Grey

# Koni Clay Brick: Wire Cut

Manhattan

New York

Praga

Red

Sand