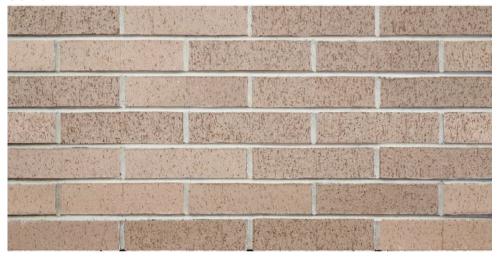

## **POLISHED**

High-quality brick line, featuring a polished finish and consistent texture. Available in a range of colors, these bricks can be used as a stunning final finish or painted to match your design vision. Perfect for both interior and exterior applications.

# Koni Clay Brick: Polished