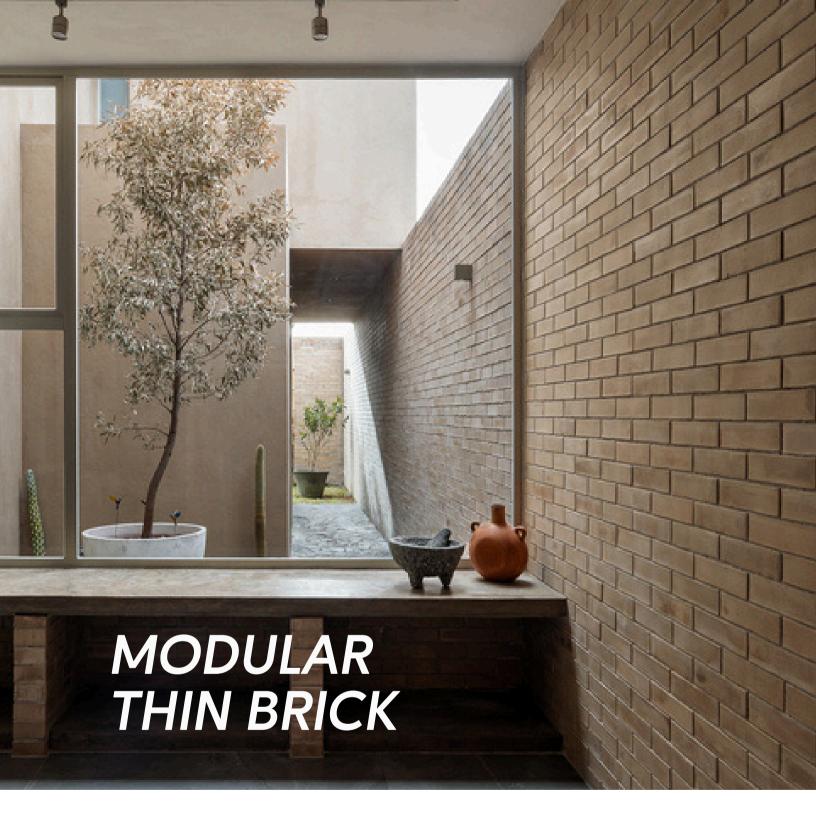

# KONI CLAY BRICK

Koni Clay Brick presents a premium collection of modular thin brick products tailored for the US market, aimed at enhancing construction projects with a new standard of excellence. Emphasizing top-notch materials and cutting-edge design, Koni Clay Brick provides a versatile range of modular options that cater to various architectural styles and design tastes.

- High-quality materials and innovative design
- Wide variety of colors and textures to suit any project
- From wall cladding to quick and easy installation
- Beauty and durability for successful projects