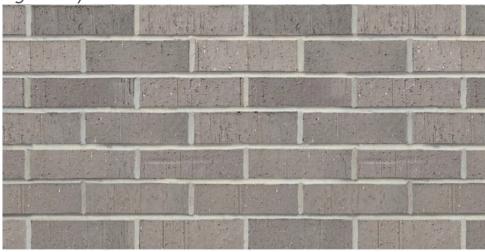

## **WIRE CUT**

The natural color palette complements the range of the bricks. The Koni Clay Brick Wire Cut range adds texture. This style of bricks shows the clay colors with a slight antique finish and a texture that could be used in residential and commercial projects.

# Koni Clay Brick: Wire Cut

#### California

Cigar

Grey