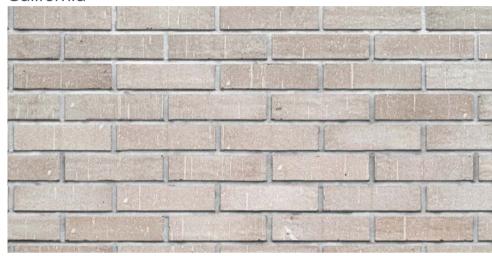

eces Pieces Solution 1,055 in Pieces Veight 37 LB (per box flats) 1,665 LB (per pallet of flats) 1,065 LB (per pallet of flats) 24 (per box corners) 1,080 (per pallet of corners) 945 LB (per pallet of corners) 945 LB (per pallet of corners)





- 45 boxes per pallet
- 3 levels, 15 boxes per level



CLAY BRICK DISPLAYS = 73 in X 17 in X 14 in (per display)

- 12 Koni Clay Brick Sample Panels; 24 samples total
- Rack weight = 10 LB; does not include the weight of samples



## **WIRE CUT**

The natural color palette complements the range of the bricks. The Koni Clay Brick Wire Cut range adds texture. This style of bricks shows the clay colors with a slight antique finish and a texture that could be used in residential and commercial projects.

# Koni Clay Brick: Wire Cut

#### California



Cigar



Grey



# Koni Clay Brick: Wire Cut





Manhattan



New York





Praga



Red



Sand





### **OLD BRICK**

Our unique and authentic aesthetic offers a wide array of colors and textures, providing both classic and rustic appeal. These bricks are designed for durability and can withstand adverse weather conditions, delivering timeless beauty without sacrificing quality.

# Koni Clay Brick: Old Brick

#### Cigar



#### Dallas



Grey



#### Praga



Red





## **POLISHED**

High-quality brick line, featuring a polished finish and consistent texture. Available in a range of colors, these bricks can be used as a stunning final finish or painted to match your design vision. Perfect for both interior and exterior applications.

# Koni Clay Brick: Polished







# **SMOOTH**