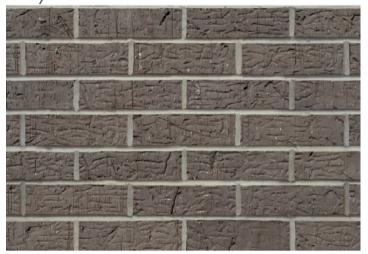

## **POLISHED**

High-quality brick line, featuring a polished finish and consistent texture. Available in a range of colors, these bricks can be used as a stunning final finish or painted to match your design vision. Perfect for both interior and exterior applications.

# Koni Clay Brick: Polished