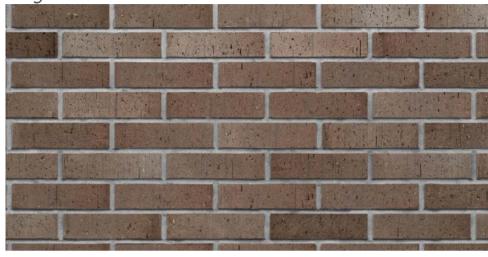

# Koni Clay Brick: Wire Cut

Manhattan

New York

Praga

Red

Sand

## **WIRE CUT**

The natural color palette complements the range of the bricks. The Koni Clay Brick Wire Cut range adds texture. This style of bricks shows the clay colors with a slight antique finish and a texture that could be used in residential and commercial projects.