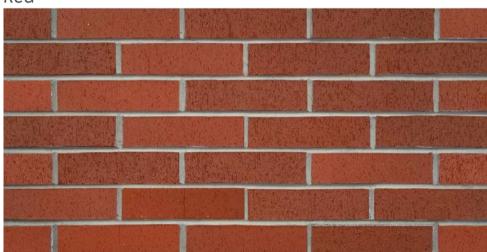

#### Praga

Red

### **OLD BRICK**

Our unique and authentic aesthetic offers a wide array of colors and textures, providing both classic and rustic appeal. These bricks are designed for durability and can withstand adverse weather conditions, delivering timeless beauty without sacrificing quality.