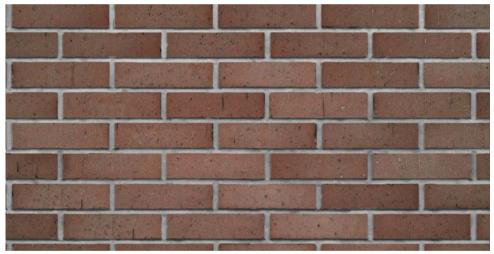

## **WIRE CUT**

The natural color palette complements the range of the bricks. The Koni Clay Brick Wire Cut range adds texture. This style of bricks shows the clay colors with a slight antique finish and a texture that could be used in residential and commercial projects.

# Koni Clay Brick: Wire Cut

Manhattan

New York

Praga

Red

Sand