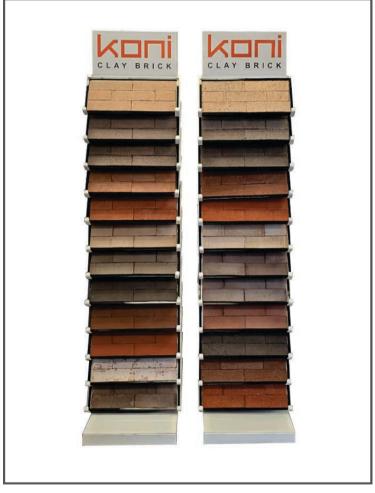

- 45 boxes per pallet
- 3 levels, 15 boxes per level

CLAY BRICK DISPLAYS = 73 in X 17 in X 14 in (per display)

- 12 Koni Clay Brick Sample Panels; 24 samples total
- Rack weight = 10 LB; does not include the weight of samples