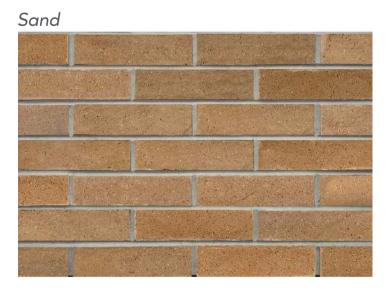

# Koni Clay Brick: Wire Cut

# Koni Clay Brick: Wire Cut

Manhattan

New York

Praga

Red

Sand