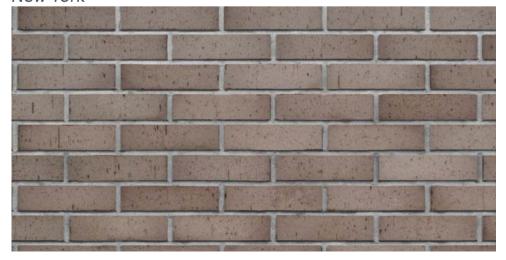

## **WIRE CUT**

The natural color palette complements the range of the bricks. The Koni Clay Brick Wire Cut range adds texture. This style of bricks shows the clay colors with a slight antique finish and a texture that could be used in residential and commercial projects.

# Koni Clay Brick: Wire Cut

Manhattan

New York

Praga

Red

Sand