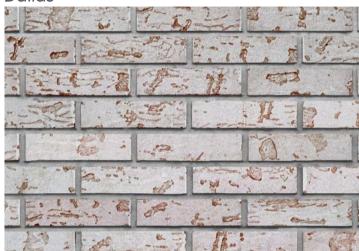

### **OLD BRICK**

Our unique and authentic aesthetic offers a wide array of colors and textures, providing both classic and rustic appeal. These bricks are designed for durability and can withstand adverse weather conditions, delivering timeless beauty without sacrificing quality.

# Koni Clay Brick: Old Brick

#### Cigar

#### Dallas

Grey

#### Praga

Red