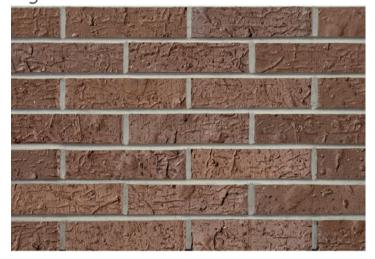

## **WIRE CUT**

The natural color palette complements the range of the bricks. The Koni Clay Brick Wire Cut range adds texture. This style of bricks shows the clay colors with a slight antique finish and a texture that could be used in residential and commercial projects.

# Koni Clay Brick: Wire Cut

#### California

Cigar

Grey

# Koni Clay Brick: Wire Cut

Manhattan

New York

Praga

Red

Sand