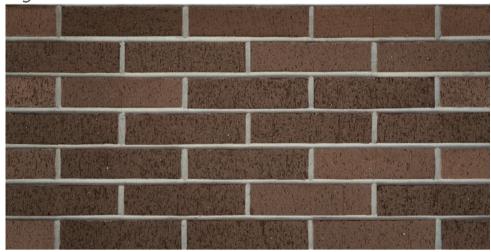

es Solution 1,055 in Pieces Veight 37 LB (per box flats) 1,665 LB (per pallet of flats) 1,065 LB (per pallet of flats) 24 (per box corners) 1,080 (per pallet of corners) 945 LB (per pallet of corners) 945 LB (per pallet of corners)





- 45 boxes per pallet
- 3 levels, 15 boxes per level



CLAY BRICK DISPLAYS = 73 in X 17 in X 14 in (per display)

- 12 Koni Clay Brick Sample Panels; 24 samples total
- Rack weight = 10 LB; does not include the weight of samples



## **WIRE CUT**

The natural color palette complements the range of the bricks. The Koni Clay Brick Wire Cut range adds texture. This style of bricks shows the clay colors with a slight antique finish and a texture that could be used in residential and commercial projects.

# Koni Clay Brick: Wire Cut

#### California



Cigar



Grey



# Koni Clay Brick: Wire Cut





Manhattan



New York





Praga



Red



Sand





### **OLD BRICK**

Our unique and authentic aesthetic offers a wide array of colors and textures, providing both classic and rustic appeal. These bricks are designed for durability and can withstand adverse weather conditions, delivering timeless beauty without sacrificing quality.

# Koni Clay Brick: Old Brick

#### Cigar



#### Dallas



Grey



#### Praga



Red





## **POLISHED**

High-quality brick line, featuring a polished finish and consistent texture. Available in a range of colors, these bricks can be used as a stunning final finish or painted to match your design vision. Perfect for both interior and exterior applications.

# Koni Clay Brick: Polished







# **SMOOTH**

Featuring