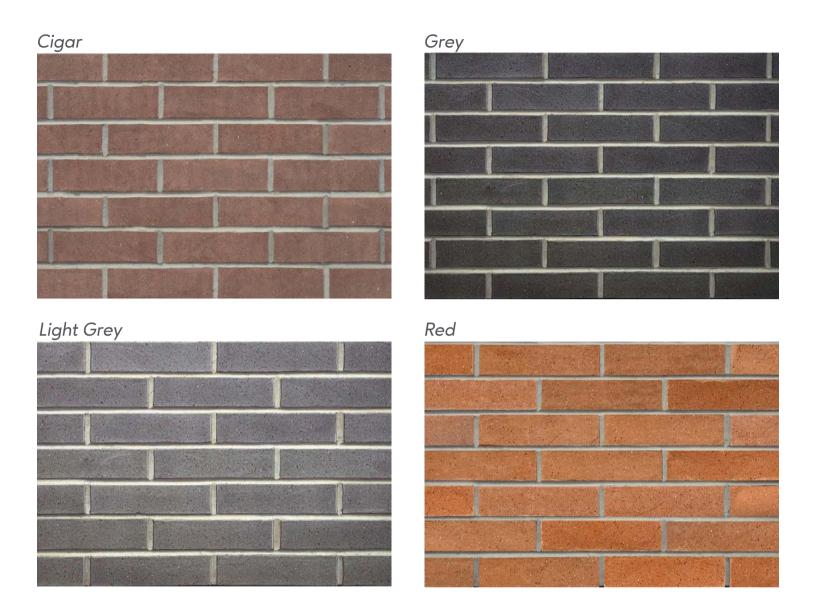

# Koni Clay Brick: Wire Cut

#### California

Cigar

Grey

# Koni Clay Brick: Wire Cut

Manhattan

New York

Praga

Red

Sand